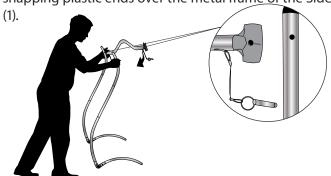

Step 4 Secure Sides (1) together with Header Bar (3) by snapping plastic ends over the metal frame\_of the Sides

## Step 6

Secure both Support Bars (2) to Frame by snapping plastic ends over the metal frame.