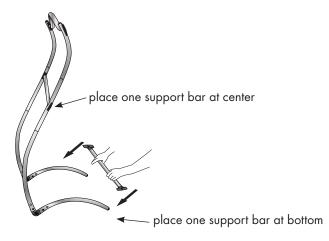

## Step 6

Secure both Support Bars (2) to Frame by snapping plastic ends over the metal frame.

#### **NOTE:**

If back inside curve area looks puckered or baggy, reopen the end and push the bottom support bar closer toward the bottom corner.