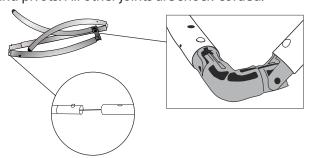

BOTTOM CORNER

Step 3 Secure shock-corded joints by inserting the tapered end of one pole into the large end of the next while pressing the button snap.

You should have two Sides (1) that look like this when complete:

Step 4 Secure Sides (1) together with Header Bar (3) by snapping plastic ends over the metal frame\_of the Sides