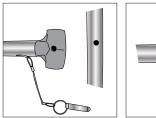

#### Step 2

Lock together both Sides (1) by pressing the snap release button and push each pole toward the corner.

Lock into place by releasing snap button when it lines up with the hole.

ALL PARTS COME IN THE KIT

BOTTOM CORNER

Step 3 Secure shock-corded joints by inserting the tapered end of one pole into the large end of the next while pressing the button snap.

You should have two Sides (1) that look like this when complete: