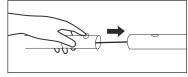

#### Step 2

Lock together both Sides (1) by pressing the snap release button and push each pole toward the corner.

Lock into place by releasing snap button when it lines up with the hole.

ALL PARTS COME IN THE KIT