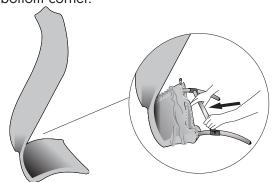

Step 4 Secure Sides (1) together with Header Bar (3) by snapping plastic ends over the metal frame\_of the Sides