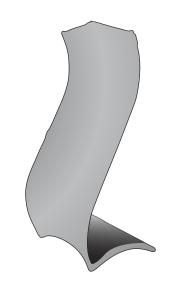

BOTTOM CORNER

Step 3 Secure shock-corded joints by inserting the tapered end of one pole into the large end of the next while pressing the button snap.

You should have two Sides (1) that look like this when complete: