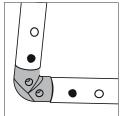

BOTTOM CORNER

Step 3 Secure shock-corded joints by inserting the tapered end of one pole into the large end of the next while pressing the button snap.

You should have two Sides (1) that look like this when complete: