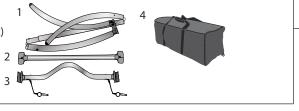

# Contour Arc Banner Setup

| Item #          | Product      | Parts                            |
|-----------------|--------------|----------------------------------|
| 254278 / 254287 | KIT          | Hardware and Graphic (parts 1-5) |
| 254279 / 254288 | Hardware     | Hardware only (parts 1-4)        |
| 254280 / 254289 | Graphic only | Graphic Only (part 5)            |

- 2 Support Bar (x2)
- 3 Header Bar
- 4 Soft Case

5 - Fabric Graphic