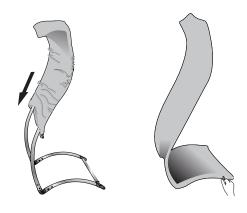

## Step 7

Verify Frame is secure and that zipper at bottom of Fabric Graphic (5) is open. Slide Fabric Graphic (5) over framework and zipper closed at bottom.