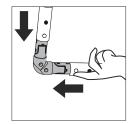

#### Step 2

Lock together both Sides (1) by pressing the snap release button and push each pole toward the corner.

Lock into place by releasing snap button when it lines up with the hole.

ALL PARTS COME IN THE KIT

BOTTOM CORNER

Step 3 Secure shock-corded joints by inserting the tapered end of one pole into the large end of the next while pressing the button snap.

You should have two Sides (1) that look like this when complete: