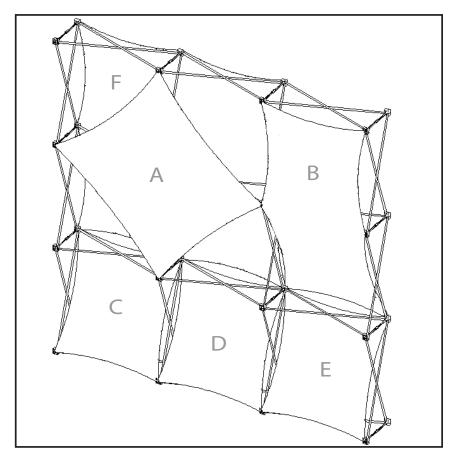

| Α                   | Skin       | Size                                                         |      |
|---------------------|------------|--------------------------------------------------------------|------|
| 385 4               | 36.5.      | 38.5"<br>x                                                   | W    |
| $\leq$              |            | 38.5"                                                        | Н    |
| V                   |            | Diamond Shown as it<br>will appear on the<br>Xpressions unit |      |
| Diamond             |            |                                                              |      |
| В                   | Skin       | Size                                                         |      |
|                     | <u>w</u> → | 28"<br>X<br>59"                                              | w    |
|                     | 59″        | 1x2 Thread vertica                                           | Н    |
| 1X2 Vertical Thread |            | Shown as it will ap                                          | pear |

| C                                                                     | Skin          | Size |   |
|-----------------------------------------------------------------------|---------------|------|---|
| Ť                                                                     | 28"           | 28"  | W |
| 1 1 1 1/0                                                             | rtical Thread | 30″  | Н |
| 1x1 Vertical Thread Shown as it will appear<br>on the Xpressions unit |               |      |   |

| D              | Skin                                                                  | Size     |   |
|----------------|-----------------------------------------------------------------------|----------|---|
| 28"<br>— w — ↑ |                                                                       | 28"      | W |
| 1x1 Ve         | rtical Thread                                                         | X<br>30" | Н |
|                | 1x1 Vertical Thread Shown as it will appear<br>on the Xpressions unit |          |   |

| l | E          | Skin                                | Size        |   |
|---|------------|-------------------------------------|-------------|---|
|   | Ť          | 28"<br>                             | 28″<br>x    | w |
|   | 1x1 Ve     | rtical Thread                       | 30″         | Н |
| 1 | 1x1 Vertic | al Thread Shown as it vessions unit | vill appear |   |

| F              | Skin     | Size                                                          |   |
|----------------|----------|---------------------------------------------------------------|---|
| 58"<br>← W → ↑ |          | 58"                                                           | W |
| 58"            | X<br>58" | Н                                                             |   |
|                |          | 2x2 Flat Shown as<br>it will appear on the<br>Xpressions unit |   |
| 2x2 Flat       |          |                                                               |   |