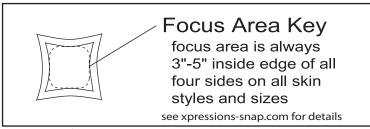

| rtical Thread                       | 30″         | Н |
| 1 | 1x1 Vertic | al Thread Shown as it vessions unit | vill appear |   |

| F              | Skin     | Size                                                          |   |
|----------------|----------|---------------------------------------------------------------|---|
| 58"<br>← W → ↑ |          | 58"                                                           | W |
| 58"            | X<br>58" | Н                                                             |   |
|                |          | 2x2 Flat Shown as<br>it will appear on the<br>Xpressions unit |   |
| 2x2 Flat       |          |                                                               |   |

It is recommended that all text and borders be 2" from the finish size