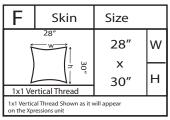

| Α                     | Skin        |  | Size                                                                       |   |   |   |
|-----------------------|-------------|--|----------------------------------------------------------------------------|---|---|---|
| · ·                   | 59″<br>     |  | 59"                                                                        | ٧ | ٧ |   |
| 78″<br>↓H 28″         |             |  | x<br>28"                                                                   | F | 1 |   |
| 2X1 Horizontal Thread |             |  | 2X1 Thread Horizontal<br>Shown as it will appear<br>on the Xpressions unit |   |   |   |
| В                     | Skin        |  | Size                                                                       |   |   |   |
|                       | 59″<br>──W> |  | 59"                                                                        | ٧ | ٧ |   |
|                       |             |  | x<br>28″                                                                   | ŀ | 1 |   |
| 2X1 Horizontal Thread |             |  | 2X1 Thread Horizontal<br>Shown as it will appear<br>on the Xpressions unit |   |   |   |
| <b>C</b> Skin         |             |  | Size                                                                       |   |   |   |
| 28"  — W → ↑          |             |  | 28"                                                                        | W |   | V |
| {                     | h 88"       |  | 88"                                                                        |   | F | 1 |

1x3 Vertical Double Thread Shown as it will appear on the Xpressions unit

| Ε                                                                  | Skin          | Size |   |  |  |  |  |
|--------------------------------------------------------------------|---------------|------|---|--|--|--|--|
| ŕ                                                                  | 28″<br>—w →↑  | 28"  | w |  |  |  |  |
| )                                                                  | 30"<br>—h-    | ×    |   |  |  |  |  |
| 1x1 Ve                                                             | rtical Thread | 30"  | Н |  |  |  |  |
| 1x1 Vertical Thread Shown as it will appear on the Xpressions unit |               |      |   |  |  |  |  |