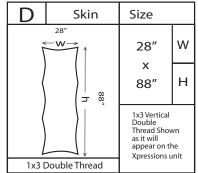

| Α                     | Skin        |  | Size                                                                       |   |   |   |
|-----------------------|-------------|--|----------------------------------------------------------------------------|---|---|---|
| · ·                   | 59″<br>     |  | 59"                                                                        | ٧ | ٧ |   |
| 78″<br>↓H 28″         |             |  | x<br>28"                                                                   | F | 1 |   |
| 2X1 Horizontal Thread |             |  | 2X1 Thread Horizontal<br>Shown as it will appear<br>on the Xpressions unit |   |   |   |
| В                     | Skin        |  | Size                                                                       |   |   |   |
|                       | 59″<br>──W> |  | 59"                                                                        | ٧ | ٧ |   |
|                       |             |  | x<br>28″                                                                   | ŀ | 1 |   |
| 2X1 Horizontal Thread |             |  | 2X1 Thread Horizontal<br>Shown as it will appear<br>on the Xpressions unit |   |   |   |
| <b>C</b> Skin         |             |  | Size                                                                       |   |   |   |
| 28"  — W → ↑          |             |  | 28"                                                                        | W |   | V |
| {                     | h 88"       |  | 88"                                                                        |   | F | 1 |

1x3 Vertical Double Thread Shown as it will appear on the Xpressions unit

| Ε                                                                  | Skin          | Size |   |  |  |  |  |
|--------------------------------------------------------------------|---------------|------|---|--|--|--|--|
| ŕ                                                                  | 28″<br>—w →↑  | 28"  | w |  |  |  |  |
| )                                                                  | 30"<br>—h-    | ×    |   |  |  |  |  |
| 1x1 Ve                                                             | rtical Thread | 30"  | Н |  |  |  |  |
| 1x1 Vertical Thread Shown as it will appear on the Xpressions unit |               |      |   |  |  |  |  |

1x3 Double Thread

It is recommended that all text and borders be 2" from the finish size

©2004/Patent Pending