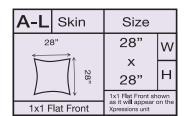

nd create effects of mixed visual hues
- Accent your next custom design by incorporating a few SHEER skins to your display
- Sets up completely in seconds
- Lightweight / ultra portable
- Fantastic 3D look
- Complete kits-everything you need
- Highest image quality dye-sublimated graphics
- Easy graphic change out

## Kit Specs:

Open Frame Dimensions: 117.5"w x 89.5"h x 13"d Closed Frame Dimensions: 10"w x 9"L x 32.5"h

Total Kit Weight: 42lbs.

**GRAPHIC REQUIREMENTS:** 

http://www.american-image.com/trade-show-displays/submit.shtml



## Sheer 4x3US Kit B

| Frame & Graphics                     |
|--------------------------------------|
| 1x1 skin (24) - 12 sheer, 12 regular |
| 50 watt halogen light (2)            |
| Hard shipping case                   |



## Skin Configurations: