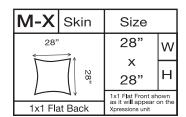

create effects of mixed visual hues
- Accent your next custom design by incorporating a few SHEER skins to your display
- Sets up completely in seconds
- Lightweight / ultra portable
- Fantastic 3D look
- Complete kits-everything you need
- Highest image quality dye-sublimated graphics
- Easy graphic change out

## Kit Specs:

Open Frame Dimensions: 117.5"w x 89.5"h x 13"d Closed Frame Dimensions: 10"w x 9"L x 32.5"h

Total Kit Weight: 42lbs.

**GRAPHIC REQUIREMENTS:** 

http://www.american-image.com/trade-show-displays/submit.shtml



## Sheer 4x3US Kit B

| Frame & Graphics                     |
|--------------------------------------|
| 1x1 skin (24) - 12 sheer, 12 regular |
| 50 watt halogen light (2)            |
| Hard shipping case                   |



## Skin Configurations: