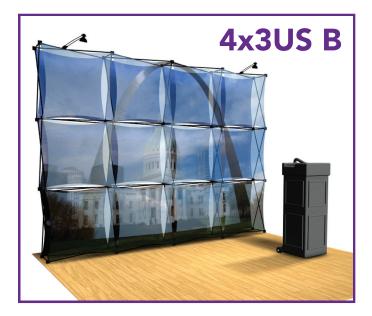

## Kit Specs:

Open Frame Dimensions: 117.5"w x 89.5"h x 13"d Closed Frame Dimensions: 10"w x 9"L x 32.5"h

Total Kit Weight: 42lbs.

**GRAPHIC REQUIREMENTS:** 

http://www.american-image.com/trade-show-displays/submit.shtml

## Sheer 4x3US Kit B

| Frame & Graphics                     |
|--------------------------------------|
| 1x1 skin (24) - 12 sheer, 12 regular |
| 50 watt halogen light (2)            |
| Hard shipping case                   |