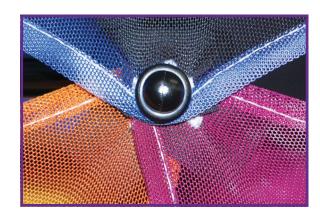

## Feature and Benefits for Xpressions®SNAP!™ SHEER

- SHEER skins on the front plane are a striking visual space definer
- Darker colored SHEER skins show the translucent effect off best
- Layer SHEER colors as you would with paints and create effects of mixed visual hues
- Accent your next custom design by incorporating a few SHEER skins to your display
- Sets up completely in seconds
- Lightweight / ultra portable
- Fantastic 3D look
- Complete kits-everything you need
- Highest image quality dye-sublimated graphics
- Easy graphic change out