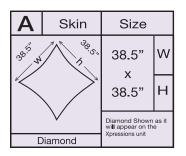

## Sheer 4x3US Kit A

| Frame & Graphics                  |
|-----------------------------------|
| Diamond skin (1) - 1 sheer        |
| 1x2 skin (6) - 2 sheer, 4 regular |
| 1x1 skin (6) - 2 sheer, 4 regular |
| 50 watt halogen light (2)         |
| Hard shipping case                |