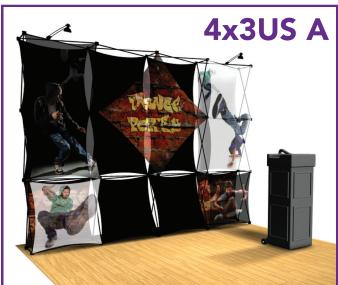

4x3US A

See through the forest of mediocrity with Xpressions®SNAP!™SHEER.

## Sheer 4x3US Kit A

| Frame & Graphics                  |
|-----------------------------------|
| Diamond skin (1) - 1 sheer        |
| 1x2 skin (6) - 2 sheer, 4 regular |
| 1x1 skin (6) - 2 sheer, 4 regular |
| 50 watt halogen light (2)         |
| Hard shipping case                |