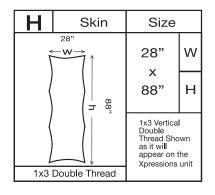

## Sheer 3x3 Kit B

| Frame & Graphics                   |  |
|------------------------------------|--|
| 1x1 skin (13) - 7 sheer, 6 regular |  |
| 1x3 skin (1) - 1 regular           |  |
| 50 watt halogen light (2)          |  |
| Hard shipping case                 |  |