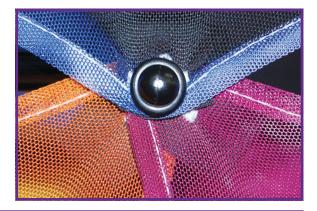

## See through the forest of mediocrity with Xpressions®SNAP!™SHEER.

Feature and Benefits for Xpressions<sup>®</sup>SNAP!<sup>™</sup> SHEER

- SHEER skins on the front plane are a striking visual space definer
- Darker colored SHEER skins show the translucent effect off best
- Layer SHEER colors as you would with paints and create effects of mixed visual hues
- Accent your next custom design by incorporating a few SHEER skins to your display
- Sets up completely in seconds
- Lightweight / ultra portable
- Fantastic 3D look
- Complete kits-everything you need
- Highest image quality dye-sublimated graphics
- Easy graphic change out