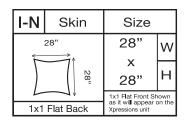

## Skin Configurations:

| A-G Skin       | Size                                                                |   |
|----------------|---------------------------------------------------------------------|---|
| 28"            | 28"                                                                 | W |
|                | X                                                                   |   |
| ) (  28"       | 28"                                                                 | Н |
|                | 1x1 Flat Front Shown<br>as it will appear on the<br>Xpressions unit |   |
| 1x1 Flat Front |                                                                     |   |