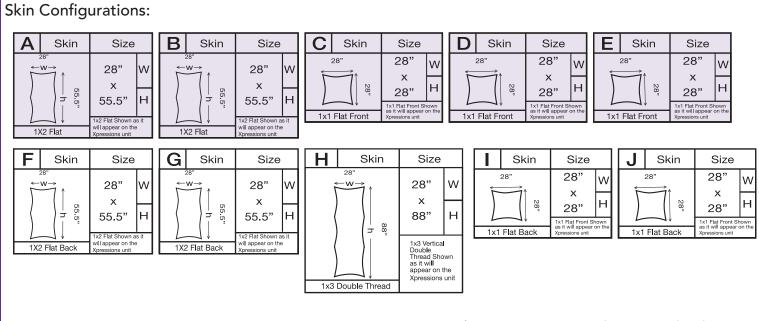

Kit Specs:

3x3 A

Open Frame Dimensions: 93.5" w x 94"h x 12.75"d Closed Frame Dimensions: 7" w x 7"L x 33.75"h Total Kit Weight: 32lbs.

GRAPHIC REQUIREMENTS: http://www.american-image.com/trade-show-displays/submit.shtml

## Sheer 3x3 Kit A

]= sheer skins