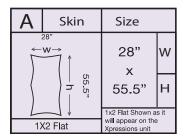

ew SHEER skins to your display
- Sets up completely in seconds
- Lightweight / ultra portable
- Fantastic 3D look
- Complete kits-everything you need
- Highest image quality dye-sublimated graphics
- Easy graphic change out

## Kit Specs:

Open Frame Dimensions:  $32.25\text{"w} \times 94\text{"h} \times 12.75\text{"d}$  Closed Frame Dimensions:  $3.5\text{"w} \times 7\text{"L} \times 33.75\text{"h}$ 

Total Kit Weight: 21lbs.

## Sheer 1x3 Kit A

| Frame & Graphics                  |
|-----------------------------------|
| 1x2 skin (2) - 1 sheer, 1 regular |
| 1x1 skin (2) - 1 sheer, 1 regular |
| 50 watt halogen light (1)         |
| Hard shipping case                |

**GRAPHIC REQUIREMENTS:** 

http://www.american-image.com/trade-show-displays/submit.shtml



## Skin Configurations: