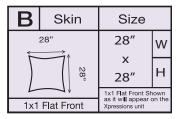

SHEER skins to your display
- Sets up completely in seconds
- Lightweight / ultra portable
- Fantastic 3D look
- Complete kits-everything you need
- Highest image quality dye-sublimated graphics
- Easy graphic change out

## Kit Specs:

Open Frame Dimensions:  $32.25\text{"w} \times 94\text{"h} \times 12.75\text{"d}$  Closed Frame Dimensions:  $3.5\text{"w} \times 7\text{"L} \times 33.75\text{"h}$ 

Total Kit Weight: 21lbs.

## Sheer 1x3 Kit A

| Frame & Graphics                  |
|-----------------------------------|
| 1x2 skin (2) - 1 sheer, 1 regular |
| 1x1 skin (2) - 1 sheer, 1 regular |
| 50 watt halogen light (1)         |
| Hard shipping case                |

**GRAPHIC REQUIREMENTS:** 

http://www.american-image.com/trade-show-displays/submit.shtml



## Skin Configurations: