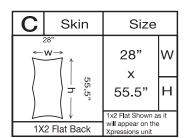

## Sheer 1x3 Kit A

| Frame & Graphics                  |
|-----------------------------------|
| 1x2 skin (2) - 1 sheer, 1 regular |
| 1x1 skin (2) - 1 sheer, 1 regular |
| 50 watt halogen light (1)         |
| Hard shipping case                |

## Skin Configurations: