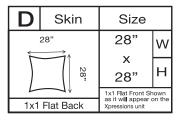

## Sheer 1x3 Kit A

| Frame & Graphics                  |
|-----------------------------------|
| 1x2 skin (2) - 1 sheer, 1 regular |
| 1x1 skin (2) - 1 sheer, 1 regular |
| 50 watt halogen light (1)         |
| Hard shipping case                |

## Skin Configurations: