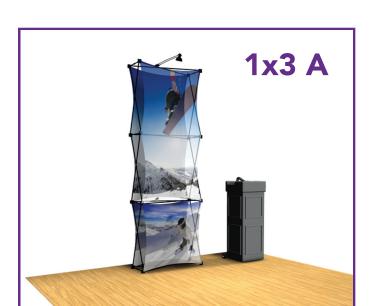

## Kit Specs:

Open Frame Dimensions:  $32.25\text{"w} \times 94\text{"h} \times 12.75\text{"d}$  Closed Frame Dimensions:  $3.5\text{"w} \times 7\text{"L} \times 33.75\text{"h}$ 

Total Kit Weight: 21lbs.

## Sheer 1x3 Kit A

| Frame & Graphics                  |
|-----------------------------------|
| 1x2 skin (2) - 1 sheer, 1 regular |
| 1x1 skin (2) - 1 sheer, 1 regular |
| 50 watt halogen light (1)         |
| Hard shipping case                |