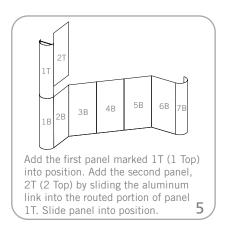

packing quick and easy.



#### features and benefits:

- Velcro and push-pin-friendly fabric panels in your choice of 18 colors
- Each panel is numbered for easy assembly
- Comes with 6 5' gently curved fabric panels, 4 fold flat curved fabric panels, 4 panels, 2 120 watt floodlight, and 2 MCW42 cases and 1 MCA case
- One year limited warranty against all manufacturers defects

## dimensions:

Assembled unit: 110"w x 92"h x 24"d 2794mm(w) x 2337mm(h) x 610mm(d)

Approximate weight: 190 lbs/ 86 kg

Shipping
Shipping dimensions:
with 2 MCW42 cases and 1 MCA case each MCW42 case - 50"(l) x 29"(w) x 12"(h) 1270mm(l) x 737mm(w) x 305mm(h)

Approximate shipping weight: (entire kit) 242 lbs/ 110 kg

## additional information:

Lights included:

2 120 watt L10 floodlights



### Set-up