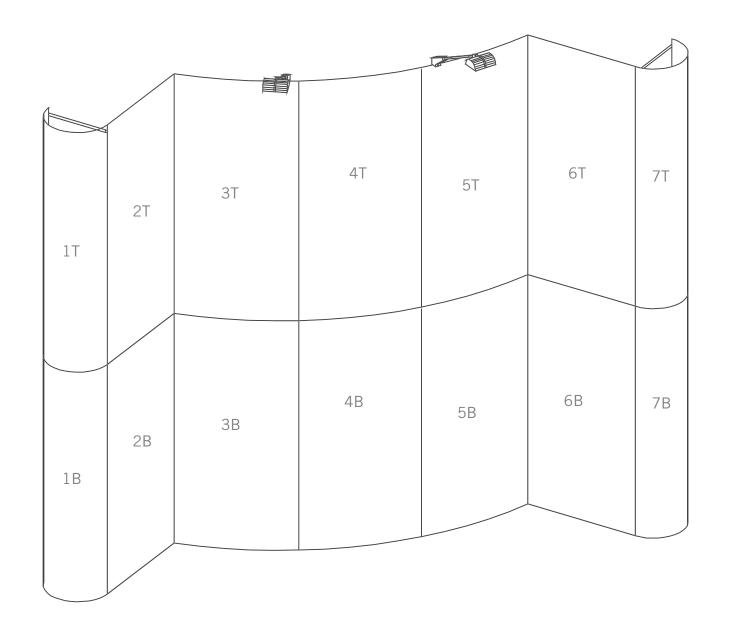

#### features and benefits:

- Velcro and push-pin-friendly fabric panels in your choice of 18 colors
- Each panel is numbered for easy assembly
- Comes with 6 5' gently curved fabric panels, 4 fold flat curved fabric panels, 4 panels, 2 120 watt floodlight, and 2 MCW42 cases and 1 MCA case
- One year limited warranty against all manufacturers defects