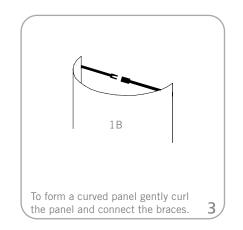

and packing quick and easy.



#### features and benefits:

- Velcro and push-pin-friendly fabric panels in your choice of 18 colors
- Each panel is numbered for easy assembly
- Comes with 6 5' gently curved fabric panels, 4 fold flat curved fabric panels, 4 panels, 2 120 watt floodlight, and 2 MCW42 cases and 1 MCA case
- One year limited warranty against all manufacturers defects

## dimensions:

Assembled unit: 110"w x 92"h x 24"d 2794mm(w) x 2337mm(h) x 610mm(d)

Approximate weight: 190 lbs/ 86 kg

Shipping
Shipping dimensions:
with 2 MCW42 cases and 1 MCA case each MCW42 case - 50"(l) x 29"(w) x 12"(h) 1270mm(l) x 737mm(w) x 305mm(h)

Approximate shipping weight: (entire kit) 242 lbs/ 110 kg

## additional information:

Lights included:

2 120 watt L10 floodlights



### Set-up