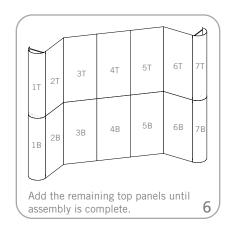

acking quick and easy.



#### features and benefits:

- Velcro and push-pin-friendly fabric panels in your choice of 18 colors
- Each panel is numbered for easy assembly
- Comes with 6 5' gently curved fabric panels, 4 fold flat curved fabric panels, 4 panels, 2 120 watt floodlight, and 2 MCW42 cases and 1 MCA case
- One year limited warranty against all manufacturers defects

## dimensions:

Assembled unit: 110"w x 92"h x 24"d 2794mm(w) x 2337mm(h) x 610mm(d)

Approximate weight: 190 lbs/ 86 kg

Shipping
Shipping dimensions:
with 2 MCW42 cases and 1 MCA case each MCW42 case - 50"(l) x 29"(w) x 12"(h) 1270mm(l) x 737mm(w) x 305mm(h)

Approximate shipping weight: (entire kit) 242 lbs/ 110 kg

## additional information:

Lights included:

2 120 watt L10 floodlights



### Set-up