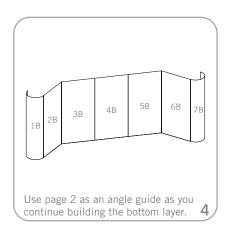

nd packing quick and easy.



#### features and benefits:

- Velcro and push-pin-friendly fabric panels in your choice of 18 colors
- Each panel is numbered for easy assembly
- Comes with 6 5' gently curved fabric panels, 4 fold flat curved fabric panels, 4 panels, 2 120 watt floodlight, and 2 MCW42 cases and 1 MCA case
- One year limited warranty against all manufacturers defects

## dimensions:

Assembled unit: 110"w x 92"h x 24"d 2794mm(w) x 2337mm(h) x 610mm(d)

Approximate weight: 190 lbs/ 86 kg

Shipping
Shipping dimensions:
with 2 MCW42 cases and 1 MCA case each MCW42 case - 50"(l) x 29"(w) x 12"(h) 1270mm(l) x 737mm(w) x 305mm(h)

Approximate shipping weight: (entire kit) 242 lbs/ 110 kg

## additional information:

Lights included:

2 120 watt L10 floodlights



### Set-up