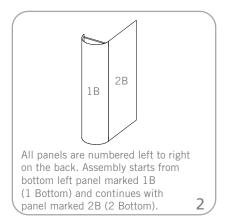

ly and packing quick and easy.



#### features and benefits:

- Velcro and push-pin-friendly fabric panels in your choice of 18 colors
- Each panel is numbered for easy assembly
- Comes with 6 5' gently curved fabric panels, 4 fold flat curved fabric panels, 4 panels, 2 120 watt floodlight, and 2 MCW42 cases and 1 MCA case
- One year limited warranty against all manufacturers defects

## dimensions:

Assembled unit: 110"w x 92"h x 24"d 2794mm(w) x 2337mm(h) x 610mm(d)

Approximate weight: 190 lbs/ 86 kg

Shipping
Shipping dimensions:
with 2 MCW42 cases and 1 MCA case each MCW42 case - 50"(l) x 29"(w) x 12"(h) 1270mm(l) x 737mm(w) x 305mm(h)

Approximate shipping weight: (entire kit) 242 lbs/ 110 kg

## additional information:

Lights included:

2 120 watt L10 floodlights



### Set-up