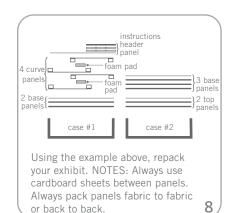

ng quick and easy.



#### features and benefits:

- Velcro and push-pin-friendly fabric panels in your choice of 18 colors
- Each panel is numbered for easy assembly
- Comes with 6 5' gently curved fabric panels, 4 fold flat curved fabric panels, 4 panels, 2 120 watt floodlight, and 2 MCW42 cases and 1 MCA case
- One year limited warranty against all manufacturers defects

## dimensions:

Assembled unit: 110"w x 92"h x 24"d 2794mm(w) x 2337mm(h) x 610mm(d)

Approximate weight: 190 lbs/ 86 kg

Shipping
Shipping dimensions:
with 2 MCW42 cases and 1 MCA case each MCW42 case - 50"(l) x 29"(w) x 12"(h) 1270mm(l) x 737mm(w) x 305mm(h)

Approximate shipping weight: (entire kit) 242 lbs/ 110 kg

## additional information:

Lights included:

2 120 watt L10 floodlights



### Set-up