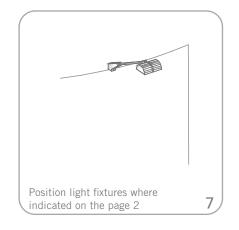

king quick and easy.



#### features and benefits:

- Velcro and push-pin-friendly fabric panels in your choice of 18 colors
- Each panel is numbered for easy assembly
- Comes with 6 5' gently curved fabric panels, 4 fold flat curved fabric panels, 4 panels, 2 120 watt floodlight, and 2 MCW42 cases and 1 MCA case
- One year limited warranty against all manufacturers defects

## dimensions:

Assembled unit: 110"w x 92"h x 24"d 2794mm(w) x 2337mm(h) x 610mm(d)

Approximate weight: 190 lbs/ 86 kg

Shipping
Shipping dimensions:
with 2 MCW42 cases and 1 MCA case each MCW42 case - 50"(l) x 29"(w) x 12"(h) 1270mm(l) x 737mm(w) x 305mm(h)

Approximate shipping weight: (entire kit) 242 lbs/ 110 kg

## additional information:

Lights included:

2 120 watt L10 floodlights



### Set-up