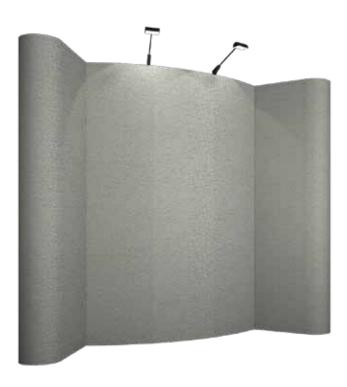

#### K49

Easy ST is a collection of lightweight, portable fabric panel 10' and 20' exhibit booths. Easy ST systems combine various design options and make assembly and packing quick and easy.

#### features and benefits:

- Velcro and push-pin-friendly fabric panels in your choice of 18 colors
- Each panel is numbered for easy assembly
- Comes with 6 5' gently curved fabric panels, 4 fold flat curved fabric panels, 4 panels, 2 120 watt floodlight, and 2 MCW42 cases and 1 MCA case
- One year limited warranty against all manufacturers defects

## dimensions:

Assembled unit: 110"w x 92"h x 24"d 2794mm(w) x 2337mm(h) x 610mm(d)

Approximate weight: 190 lbs/ 86 kg

Shipping
Shipping dimensions:
with 2 MCW42 cases and 1 MCA case each MCW42 case - 50"(l) x 29"(w) x 12"(h) 1270mm(l) x 737mm(w) x 305mm(h)