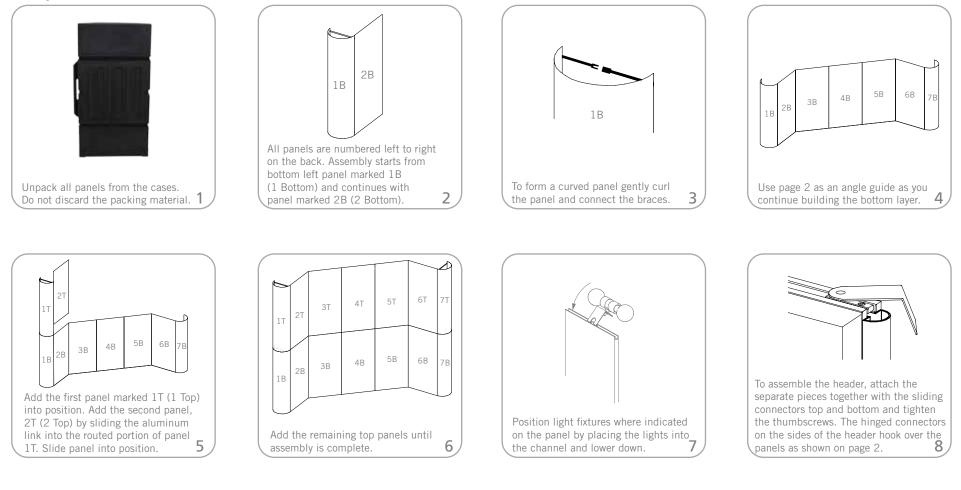

One year limited warranty against all

manufacturers defects

1687mm(w) x 300mm(h)

Fabric color options

**Graphic header:** 66.4"w x 11.81"h

Graphic

## dimensions:

## Hardware

Assembled unit: 119"w x 92"h x 27"d 3023mm(w) x 2337mm(h) x 686mm(d)

Approximate weight: 275 lbs/ 125 kg

**Backwall counter:** TU5R 63"w x 40"h x 20"d 1600mm(w) x 1016mm(h) x 508mm(d)

Approximate weight: 75 lbs/ 34 kg

#### Shipping

**Shipping dimensions:** with 3 MCW42 cases each case - 50"(I) x 29"(w) x 12"(h) 1270mm(I) x 737mm(w) x 305mm(h)

**Approximate shipping weight:** (entire kit) 341 lbs/ 155 kg

### additional information:

**Graphic header materials:** UV printed on rollable 22mil PVC

Lights included: 3 YLD 75 watt double bulb fixtures Thermoform finish options



easy st







### Set-up





been connected.