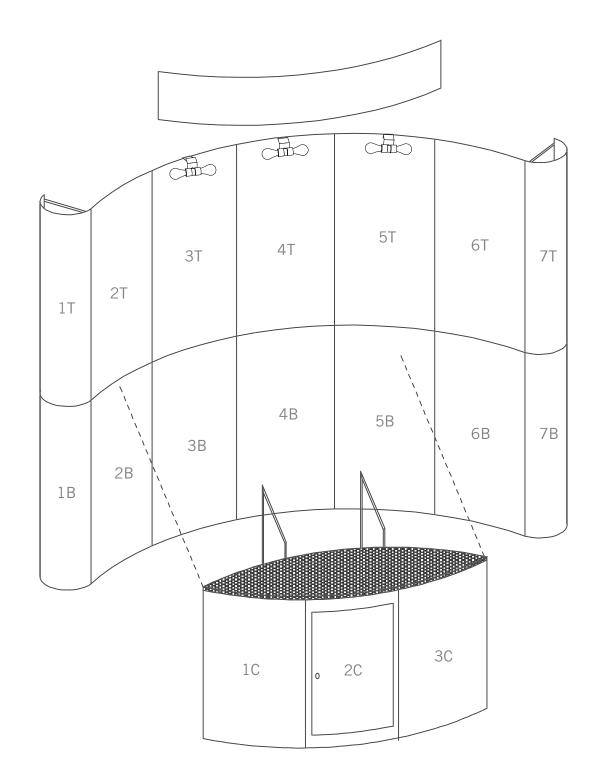

## features and benefits:

- Velcro and push-pin-friendly fabric panels in your choice of 18 colors
- Counter tops available in four finishes
- Each panel is numbered for easy assembly
- Comes with 10 5' gently curved fabric panels, 4 fold flat curved fabric panels, 1 graphic header, 3-75 watt rear lights for graphic headers, 3 MCW42 cases, and 1 TU5R counter
  One year limited warranty against all

### Set-up

been connected.