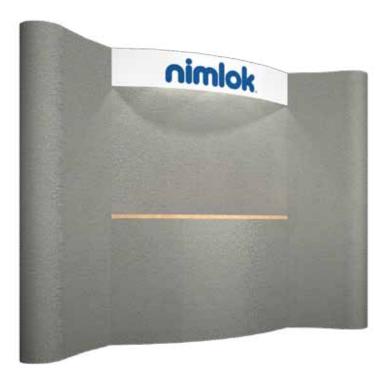

#### K48

Easy ST is a collection of lightweight, portable fabric panel 10' and 20' exhibit booths. Easy ST systems combine various design options and make assembly and packing quick and easy.

## features and benefits:

- Velcro and push-pin-friendly fabric panels in your choice of 18 colors
- Counter tops available in four finishes
- Each panel is numbered for easy assembly
- Comes with 10 5' gently curved fabric panels, 4 fold flat curved fabric panels, 1 graphic header, 3-75 watt rear lights for graphic headers, 3 MCW42 cases, and 1 TU5R counter
  One year limited warranty against all

manufacturers defects

1687mm(w) x 300mm(h)

Fabric color options

**Graphic header:** 66.4"w x 11.81"h

Graphic