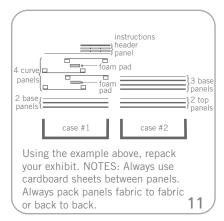

ranty against all

manufacturers defects

1687mm(w) x 300mm(h)

Fabric color options

**Graphic header:** 66.4"w x 11.81"h

Graphic

## dimensions:

## Hardware

Assembled unit: 119"w x 92"h x 27"d 3023mm(w) x 2337mm(h) x 686mm(d)

Approximate weight: 275 lbs/ 125 kg

**Backwall counter:** TU5R 63"w x 40"h x 20"d 1600mm(w) x 1016mm(h) x 508mm(d)

Approximate weight: 75 lbs/ 34 kg

#### Shipping

**Shipping dimensions:** with 3 MCW42 cases each case - 50"(I) x 29"(w) x 12"(h) 1270mm(I) x 737mm(w) x 305mm(h)

**Approximate shipping weight:** (entire kit) 341 lbs/ 155 kg

### additional information:

**Graphic header materials:** UV printed on rollable 22mil PVC

Lights included: 3 YLD 75 watt double bulb fixtures Thermoform finish options



easy st







### Set-up





been connected.