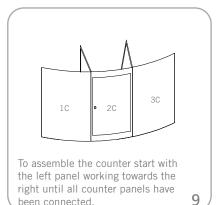

One year limited warranty against all

manufacturers defects

1687mm(w) x 300mm(h)

Fabric color options

**Graphic header:** 66.4"w x 11.81"h

Graphic

## dimensions:

## Hardware

Assembled unit: 119"w x 92"h x 27"d 3023mm(w) x 2337mm(h) x 686mm(d)

Approximate weight: 275 lbs/ 125 kg

**Backwall counter:** TU5R 63"w x 40"h x 20"d 1600mm(w) x 1016mm(h) x 508mm(d)

Approximate weight: 75 lbs/ 34 kg

#### Shipping

**Shipping dimensions:** with 3 MCW42 cases each case - 50"(I) x 29"(w) x 12"(h) 1270mm(I) x 737mm(w) x 305mm(h)

**Approximate shipping weight:** (entire kit) 341 lbs/ 155 kg

### additional information:

**Graphic header materials:** UV printed on rollable 22mil PVC

Lights included: 3 YLD 75 watt double bulb fixtures Thermoform finish options



easy st







### Set-up





been connected.