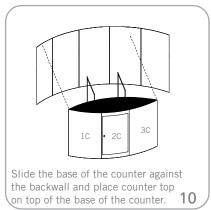

arranty against all

manufacturers defects

1687mm(w) x 300mm(h)

Fabric color options

**Graphic header:** 66.4"w x 11.81"h

Graphic

## dimensions:

## Hardware

Assembled unit: 119"w x 92"h x 27"d 3023mm(w) x 2337mm(h) x 686mm(d)

Approximate weight: 275 lbs/ 125 kg

**Backwall counter:** TU5R 63"w x 40"h x 20"d 1600mm(w) x 1016mm(h) x 508mm(d)

Approximate weight: 75 lbs/ 34 kg

#### Shipping

**Shipping dimensions:** with 3 MCW42 cases each case - 50"(I) x 29"(w) x 12"(h) 1270mm(I) x 737mm(w) x 305mm(h)

**Approximate shipping weight:** (entire kit) 341 lbs/ 155 kg

### additional information:

**Graphic header materials:** UV printed on rollable 22mil PVC

Lights included: 3 YLD 75 watt double bulb fixtures Thermoform finish options



easy st







### Set-up





been connected.