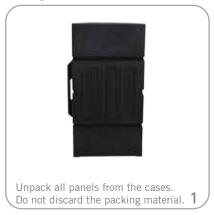

Approximate weight: 50 lbs/ 23 kg

Shipping

**Shipping dimensions:** with 6 MCW42 cases each case - 50"(I) x 29"(w) x 12"(h) 1270mm(I) x 737mm(w) x 305mm(h)

**Approximate shipping weight:** (entire kit) 522 lbs/ 237 kg