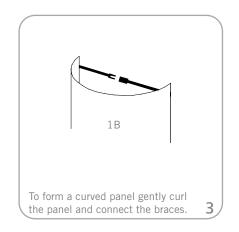

## Set-up

To assemble the header, attach the separate pieces together with the sliding connectors top and bottom and tighten the thumbscrews. The hinged connectors on the sides of the header hook over the panels as shown on page 2.