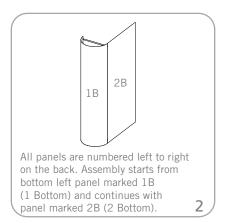

## Set-up

To assemble the header, attach the separate pieces together with the sliding connectors top and bottom and tighten the thumbscrews. The hinged connectors on the sides of the header hook over the panels as shown on page 2.