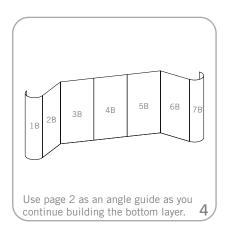

## Set-up

To assemble the header, attach the separate pieces together with the sliding connectors top and bottom and tighten the thumbscrews. The hinged connectors on the sides of the header hook over the panels as shown on page 2.

To assemble the counter start with the left panel working towards the right until all counter panels have been connected.