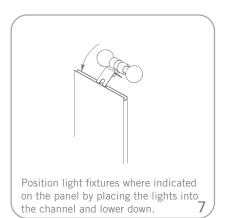

#### **Fabric color options**

Regal - smooth textured fabric

Premier - ribbed textured fabric

additional information:

**Graphic header materials:** 

UV printed vinyl on 3mm milk plex

Lights included:

6 75 watt YLD double bulb fixture

## Set-up

To assemble the header, attach the separate pieces together with the sliding connectors top and bottom and tighten the thumbscrews. The hinged connectors on the sides of the header hook over the panels as shown on page 2.