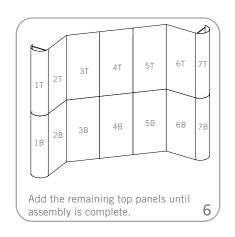

## Set-up

To assemble the header, attach the separate pieces together with the sliding connectors top and bottom and tighten the thumbscrews. The hinged connectors on the sides of the header hook over the panels as shown on page 2.

To assemble the counter start with the left panel working towards the right until all counter panels have been connected.