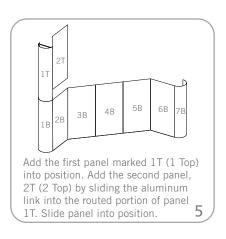

## Set-up

To assemble the header, attach the separate pieces together with the sliding connectors top and bottom and tighten the thumbscrews. The hinged connectors on the sides of the header hook over the panels as shown on page 2.

To assemble the counter start with the left panel working towards the right until all counter panels have been connected.