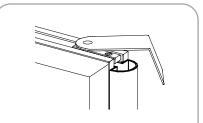

## Set-up

To assemble the header, attach the separate pieces together with the sliding connectors top and bottom and tighten the thumbscrews. The hinged connectors on the sides of the header hook over the panels as shown on page 2.