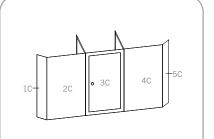

To assemble the counter start with the left panel working towards the right until all counter panels have been connected.