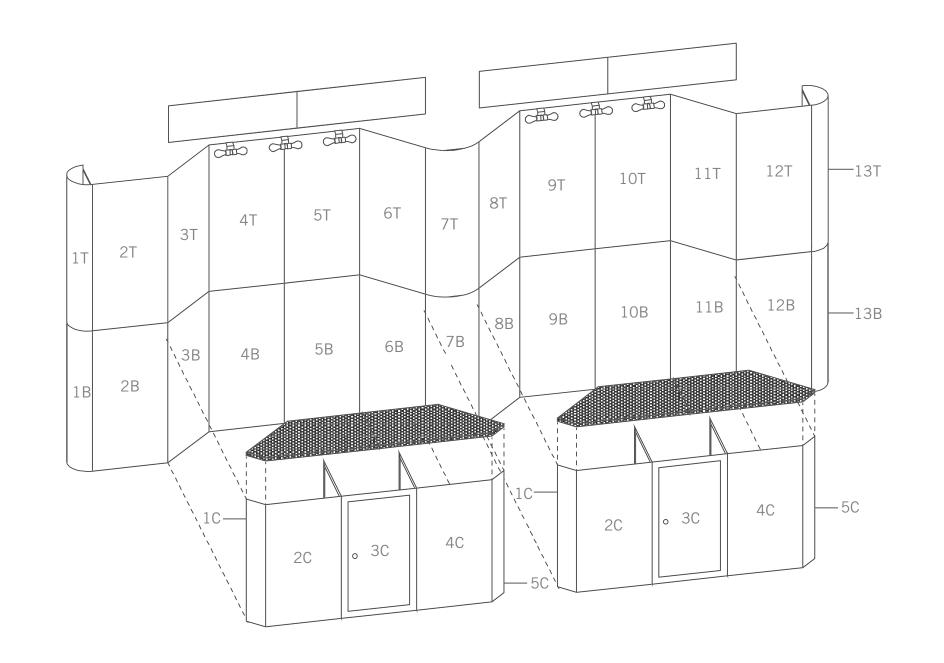

## Set-up

To assemble the header, attach the separate pieces together with the sliding connectors top and bottom and tighten the thumbscrews. The hinged connectors on the sides of the header hook over the panels as shown on page 2.

To assemble the counter start with the left panel working towards the right until all counter panels have been connected.