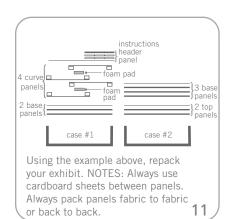

## Set-up

To assemble the header, attach the separate pieces together with the sliding connectors top and bottom and tighten the thumbscrews. The hinged connectors on the sides of the header hook over the panels as shown on page 2.

To assemble the counter start with the left panel working towards the right until all counter panels have been connected.