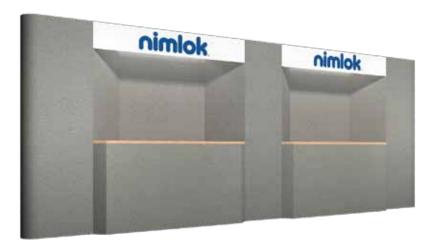

#### K31

Easy ST is a collection of lightweight, portable fabric panel 10' and 20' exhibit booths. Easy ST systems combine various design options and make assembly and packing quick and easy.

## dimensions:

Hardware

**Assembled unit:** 228"w x 92"h x 21"d 5791mm(w) x x 2337mm(h) x 533mm(d)

Approximate weight: 390 lbs/ 177 kg

Backwall counter: TU2 70"w x 40"h x 21"d

17780mm(w) x 1016mm(h) x 533mm(d)

#### Graphic

Graphic header: 75"w x 11.81"h 1905mm(w) x 300mm(h)

## Set-up

To assemble the header, attach the separate pieces together with the sliding connectors top and bottom and tighten the thumbscrews. The hinged connectors on the sides of the header hook over the panels as shown on page 2.