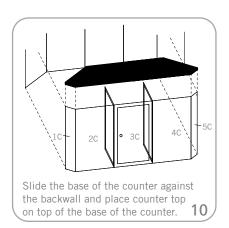

To assemble the counter start with the left panel working towards the right until all counter panels have been connected.