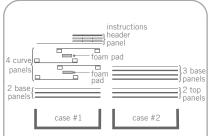

Using the example above, repack your exhibit. NOTES: Always use cardboard sheets between panels. Always pack panels fabric to fabric or back to back.