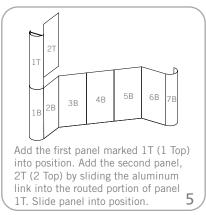

## Set-up

To assemble the header, attach the separate pieces together with the sliding connectors top and bottom and tighten the thumbscrews. The hinged connectors on the sides of the header hook over the panels as shown on page 2.