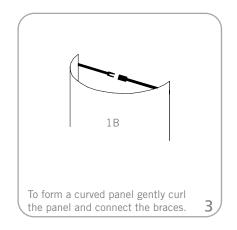

## Set-up

To assemble the header, attach the separate pieces together with the sliding connectors top and bottom and tighten the thumbscrews. The hinged connectors on the sides of the header hook over the panels as shown on page 2.