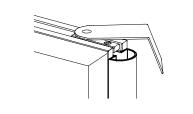

## Set-up

To assemble the header, attach the separate pieces together with the sliding connectors top and bottom and tighten the thumbscrews. The hinged connectors on the sides of the header hook over the panels as shown on page 2.