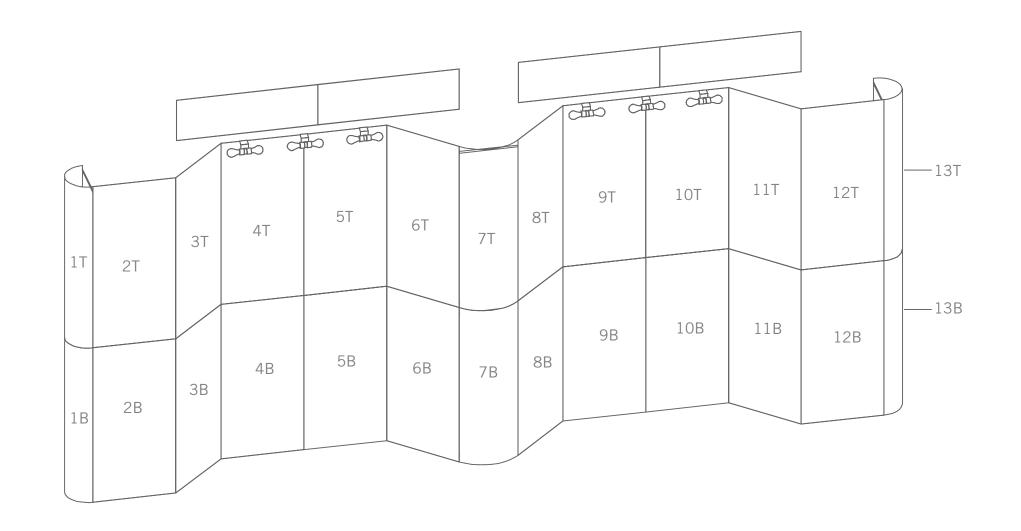

## Set-up

To assemble the header, attach the separate pieces together with the sliding connectors top and bottom and tighten the thumbscrews. The hinged connectors on the sides of the header hook over the panels as shown on page 2.