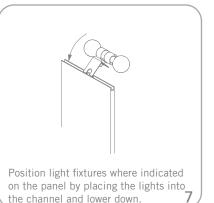

## additional information:

**Graphic header materials:** 

UV printed vinyl on 3mm milk plex

Lights included:

351 lbs/ 159 kg

6 YLD 75 watt double bulb fixtures

## Set-up

To assemble the header, attach the separate pieces together with the sliding connectors top and bottom and tighten the thumbscrews. The hinged connectors on the sides of the header hook over the panels as shown on page 2.