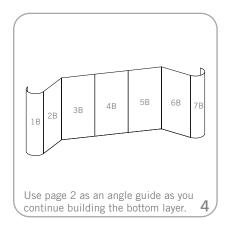

## Set-up

To assemble the header, attach the separate pieces together with the sliding connectors top and bottom and tighten the thumbscrews. The hinged connectors on the sides of the header hook over the panels as shown on page 2.