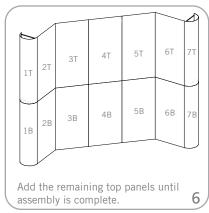

## Set-up

To assemble the header, attach the separate pieces together with the sliding connectors top and bottom and tighten the thumbscrews. The hinged connectors on the sides of the header hook over the panels as shown on page 2.