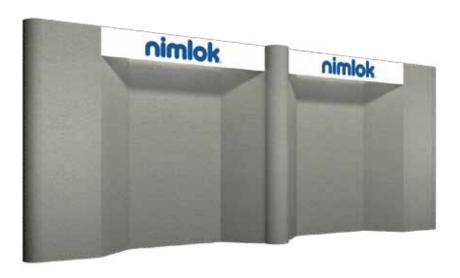

#### K30

Easy ST is a collection of lightweight, portable fabric panel 10' and 20' exhibit booths. Easy ST systems combine various design options and make assembly and packing quick and easy.

#### features and benefits:

- Velcro and push-pin-friendly fabric panels in your choice of 18 colors
- Each panel is numbered for easy assembly
- Comes with 20 fabric panels, 6 curved fabric panels, 2 graphic header, 6-75 watt rear lights for graphic headers, 4 MCW42 cases, and 2 header bags
- One year limited warranty against all manufacturers defects

## dimensions:

Hardware

Shipping

Assembled unit: 228"w x 92"h x 19"d 5791mm(w) x 2337mm(h) x 483mm(d)

Approximate weight: 263 lbs/ 119 kg

**Shipping dimensions:** with 4 MCW42 cases each case - 50"(I) x 29"(w) x 12"(h) 1270mm(l) x 737mm(w) x 305mm(h)