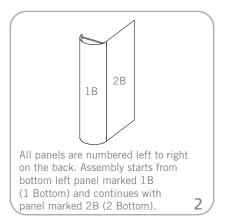

Using the example above, repack your exhibit. NOTES: Always use cardboard sheets between panels. Always pack panels fabric to fabric or back to back.