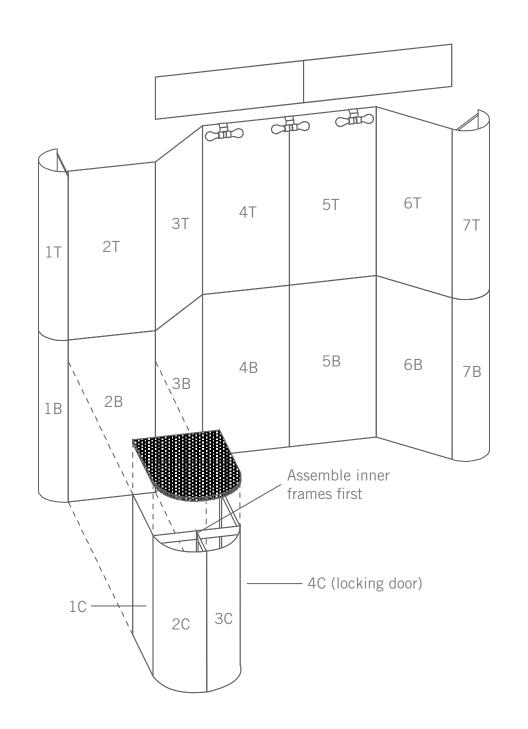

# Set-up

To assemble the header, attach the separate pieces together with the sliding connectors top and bottom and tighten the thumbscrews. The hinged connectors on the sides of the header hook over the panels as shown on page 2.