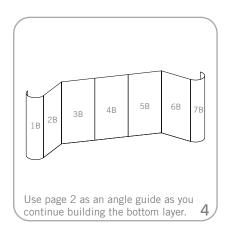

# Set-up

To assemble the header, attach the separate pieces together with the sliding connectors top and bottom and tighten the thumbscrews. The hinged connectors on the sides of the header hook over the panels as shown on page 2.