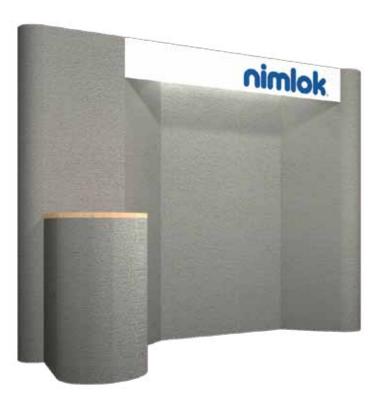

#### K29

Easy ST is a collection of lightweight, portable fabric panel 10' and 20' exhibit booths. Easy ST systems combine various design options and make assembly and packing quick and easy.

# features and benefits:

- Velcro and push-pin-friendly fabric panels in your choice of 18 colors
- Counter tops available in four finishes
- Each panel is numbered for easy assembly
- Comes with 10 fabric panels, 4 curved fabric panels, 1 graphic header, 3-75 watt rear lights for graphic headers, 3 MCW42 cases, 1 header bag, and 1 KC04 counter
- One year limited warranty against all manufacturers defects

#### Hardware

Assembled unit: 120"w x 92"h x 50"d 3048mm(w) x 2337mm(h) x 1270mm(d)

Approximate weight: 195 lbs/ 88 kg

Backwall counter: KCO4 22"w x 40"h x 34"d

559mm(w) x 1016mm(h) x 864mm(d)

Approximate weight: 65 lbs/ 29 kg

#### Graphic

Graphic header: 75"w x 11.81"h 1905mm(w) x 300mm(h)