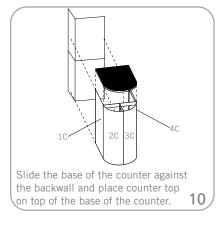

# Set-up

To assemble the header, attach the separate pieces together with the sliding connectors top and bottom and tighten the thumbscrews. The hinged connectors on the sides of the header hook over the panels as shown on page 2.