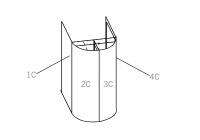

# Set-up

To assemble the header, attach the separate pieces together with the sliding connectors top and bottom and tighten the thumbscrews. The hinged connectors on the sides of the header hook over the panels as shown on page 2.