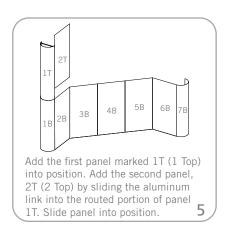

# Set-up

To assemble the header, attach the separate pieces together with the sliding connectors top and bottom and tighten the thumbscrews. The hinged connectors on the sides of the header hook over the panels as shown on page 2.