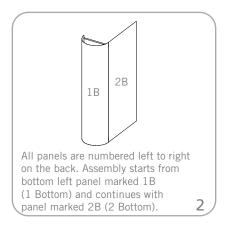

# Set-up

To assemble the header, attach the separate pieces together with the sliding connectors top and bottom and tighten the thumbscrews. The hinged connectors on the sides of the header hook over the panels as shown on page 2.