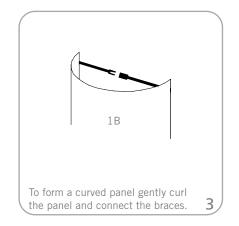

# Set-up

To assemble the header, attach the separate pieces together with the sliding connectors top and bottom and tighten the thumbscrews. The hinged connectors on the sides of the header hook over the panels as shown on page 2.