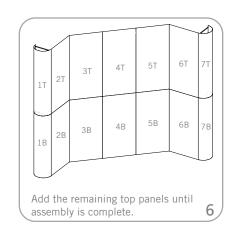

# Set-up

To assemble the header, attach the separate pieces together with the sliding connectors top and bottom and tighten the thumbscrews. The hinged connectors on the sides of the header hook over the panels as shown on page 2.