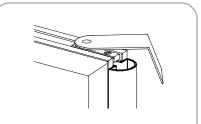

# Set-up

To assemble the header, attach the separate pieces together with the sliding connectors top and bottom and tighten the thumbscrews. The hinged connectors on the sides of the header hook over the panels as shown on page 2.