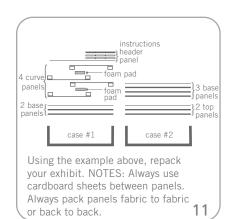

# features and benefits:

- Velcro and push-pin-friendly fabric panels in your choice of 18 colors
- Counter tops available in four finishes
- Each panel is numbered for easy assembly
- Comes with 10 fabric panels, 4 curved fabric panels, 1 graphic header, 3-75 watt rear lights for graphic headers, 3 MCW42 cases, 1 header bag, and 1 KC04 counter
- One year limited warranty against all manufacturers defects