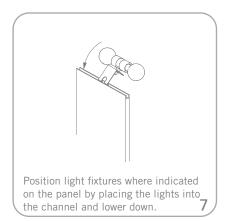

2"h x 50"d 3048mm(w) x 2337mm(h) x 1270mm(d)

Approximate weight: 195 lbs/ 88 kg

Backwall counter: KCO4 22"w x 40"h x 34"d

559mm(w) x 1016mm(h) x 864mm(d)

Approximate weight: 65 lbs/ 29 kg

#### Shipping

**Shipping dimensions:** with 3 MCW42 cases 50"(I) x 29"(w) x 12"(h)

1270mm(l) x 737mm(w) x 305mm(h)

**Approximate shipping weight:** (entire kit) 261 lbs/ 118 kg

#### Graphic

Graphic header: 75"w x 11.81"h 1905mm(w) x 300mm(h)

#### **Fabric color options**

Regal - smooth textured fabric











Premier - ribbed textured fabric





















# additional information:

# **Graphic header materials:**

UV printed vinyl on 3mm milk plex

# Lights included:

3 YLD 75 watt double bulb fixtures

#### Thermoform finish options







nimlok )

easy st



# Set-up

















To assemble the header, attach the separate pieces together with the sliding connectors top and bottom and tighten the thumbscrews. The hinged connectors on the sides of the header hook over the panels as shown on page 2.