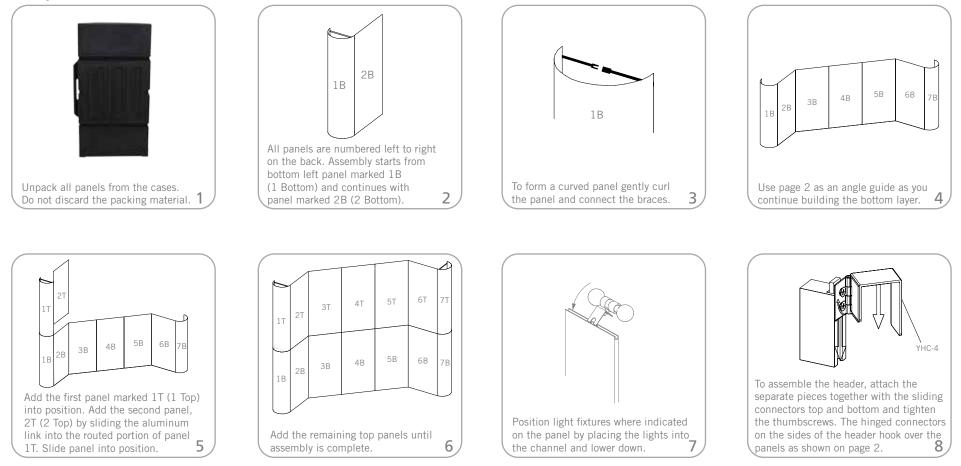

| R03         | R11              | R04        | R01           | R05           |
| Chrome                           | Storm       | Chili Pepper     | Sapphire   | Carbon        | Electric Blue |
| Premier - ribbed textured fabric |             |                  |            |               |               |
| R12 Nebula                       | R04 Monarch | R28 Persian Blue | R06 Indigo | R31 Eco Green | R29 Beach     |

#### Shipping

**Shipping dimensions:** with 2 MCW42 cases each case - 50"(I) x 29"(w) x 12"(h) 1270mm(I) x 737mm(w) x 305mm(h)

Approximate shipping weight: (entire kit) 163 lbs/ 74 kg

## additional information:

**Graphic header materials:** UV printed vinyl on 3mm milk plex

**Lights included:** 3 YLD 75 watt double bulb fixtures



easy st

nimlok





### Set-up