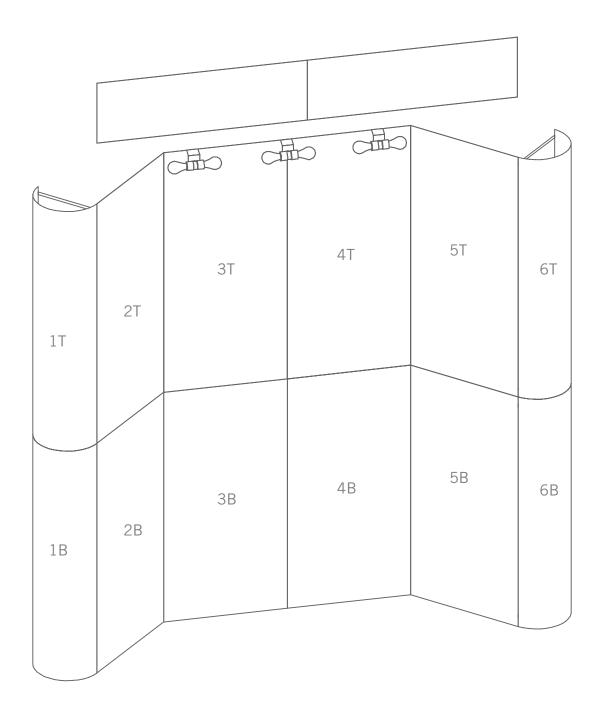

### K07

Easy ST is a collection of lightweight, portable fabric panel 10' and 20' exhibit booths. Easy ST systems combine various design options and make assembly and packing quick and easy.

## features and benefits:

- Velcro and push-pin-friendly fabric panels in your choice of 18 colors
- Counter tops available in four finishes
- Each panel is numbered for easy assembly
- Comes with 8 fabric panels, 4 curved fabric panels, 1 graphic header, 3-75 watt rear lights for graphic headers, 2 MCW42 cases, and 1 header bag
- One year limited warranty against all manufacturers defects

# dimensions:

Hardware

**Assembled unit:** 100"w x 99"h x 19"d 2540mm(w) x 2515mm(h) x 483mm(d)

Approximate weight: 122 lbs/ 55 kg

#### Fabric color options Regal - smooth textured fabric

1435mm(w) x 375mm(h)

**Graphic header:** 56.5"w x 14.75"h

Graphic

| 110801                           |             |                  |            |               |               |
|----------------------------------|-------------|------------------|------------|---------------|---------------|
|                                  |             |                  |            |               |               |
| R02                              | R03         | R11              | R04        | R01           | R05           |
| Chrome                           | Storm       | Chili Pepper     | Sapphire   | Carbon        | Electric Blue |
| Premier - ribbed textured fabric |             |                  |            |               |               |
| R12 Nebula                       | R04 Monarch | R28 Persian Blue | R06 Indigo | R31 Eco Green | R29 Beach     |

## additional information:

**Graphic header materials:** UV printed vinyl on 3mm milk plex

**Lights included:** 3 YLD 75 watt double bulb fixtures

easy st

nimlok