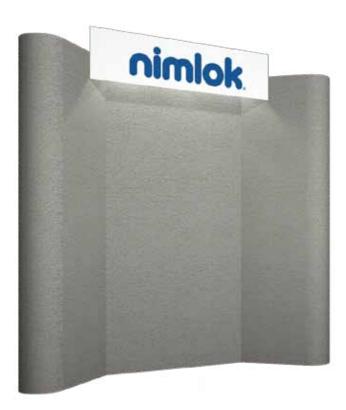

### K07

Easy ST is a collection of lightweight, portable fabric panel 10' and 20' exhibit booths. Easy ST systems combine various design options and make assembly and packing quick and easy.

## features and benefits:

- Velcro and push-pin-friendly fabric panels in your choice of 18 colors
- Counter tops available in four finishes
- Each panel is numbered for easy assembly
- Comes with 8 fabric panels, 4 curved fabric panels, 1 graphic header, 3-75 watt rear lights for graphic headers, 2 MCW42 cases, and 1 header bag
- One year limited warranty against all manufacturers defects

# dimensions:

Hardware

**Assembled unit:** 100"w x 99"h x 19"d 2540mm(w) x 2515mm(h) x 483mm(d)

Approximate weight: 122 lbs/ 55 kg