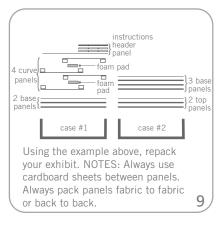

#### Shipping

**Shipping dimensions:** with 2 MCW42 cases each case - 50"(I) x 29"(w) x 12"(h) 1270mm(I) x 737mm(w) x 305mm(h)

Approximate shipping weight: (entire kit) 163 lbs/ 74 kg

### Set-up