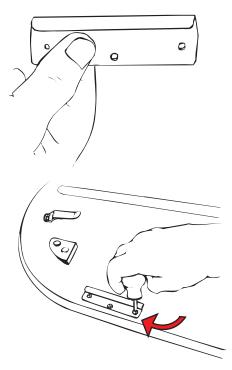

## Expand BrochurePocket Set-up Instruction (for use with the Expand PodiumCase)

1. Install the metal retainer into the holes on back of the clear plastic pocket.

2. Hook the metal retainer over the outside portion of the plastic pocket.

3. Find the predrilled holes on the underside of the wooden Expand PodiumCase top. Using the supplied screws, install the bracket(s) into these holes. Do not over tighten the screws.

4. Install the top, skirting board and graphic wrap on the Expand PodiumCase. Now you can hang the Expand BrochurePocket from the bracket. Choose the left, the right or both sides!