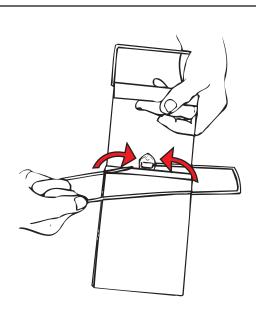

## Expand BrochurePocket Set-up Instruction (for use with the Expand PodiumCase)

1. Install the metal retainer into the holes on back of the clear plastic pocket.

2. Hook the metal retainer over the outside portion of the plastic pocket.

## Expand BrochurePocket Set-up Instruction (Universal mounting for use with banner stands)

1. Install the metal retainer into the holes on back of the clear plastic pocket.

2. Hook the metal retainer over the outside portion of the plastic pocket.