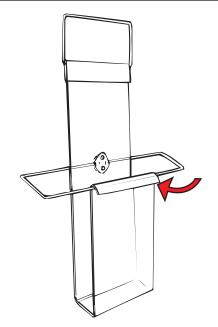

## Expand BrochurePocket Set-up Instruction (for use with the Expand PodiumCase)

1. Install the metal retainer into the holes on back of the clear plastic pocket.

2. Hook the metal retainer over the outside portion of the plastic pocket.

## Expand BrochurePocket Set-up Instruction (Universal mounting for use with banner stands)

1. Install the metal retainer into the holes on back of the clear plastic pocket.

2. Hook the metal retainer over the outside portion of the plastic pocket.