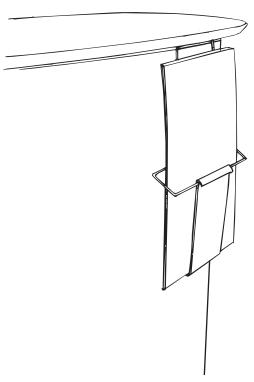

## Expand BrochurePocket

Bring your message to your target audience.

Use the included super magnets to attach the Expand BrochurePocket to a regular graphic panel as shown on the retractable on the right or use the included brackets to attach the literature pocket to the underside of the Expand PodiumCase top.

attach the pocket to a graphic panel with the supplied super magnets or screw the included bracket to the holes on the underside of the wooden top. You can also link the top of one pocket to the bottom of another and chain them together to hold even more literature.