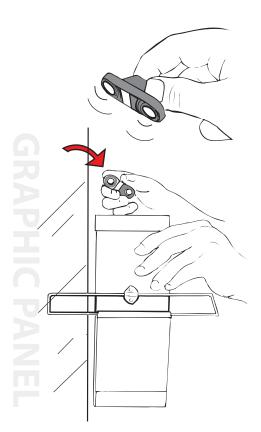

3. Use the supplied super-magnet(s) to attach the Expand BrochurePocket to the graphic.

4. The Expand BrochurePocket is ready to use, simply add your marketing collateral!