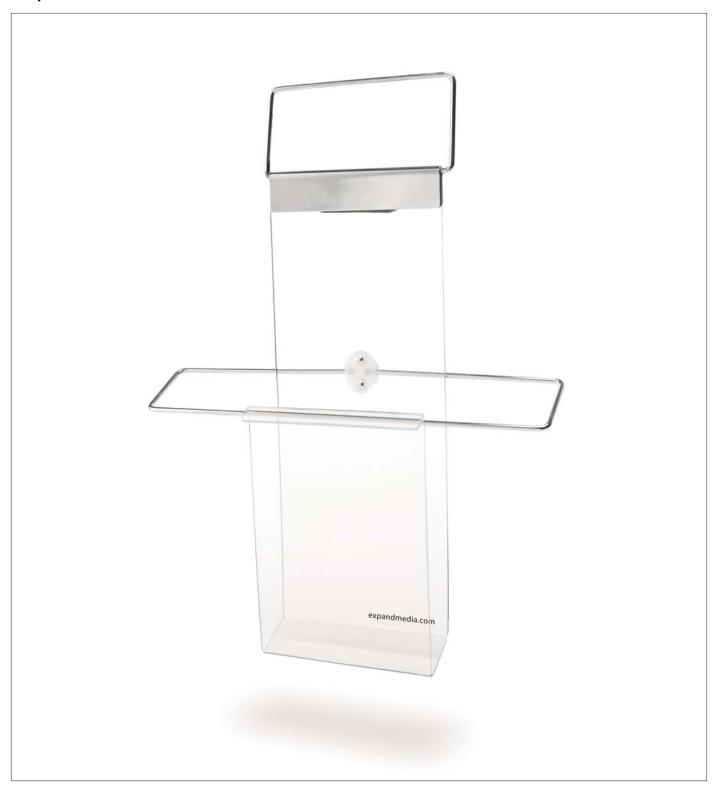

## **Expand BrochurePocket**

The Expand BrochurePocket is a durable, transparent literature holder that can be attached to our retractable and non-retractable displays as well as our Expand PodiumCase. The Expand BrochurePocket comes with two holders, two sets of super magnets and two brackets (for attaching to the podium top). Simply

attach the pocket to a graphic panel with the supplied super magnets or screw the included bracket to the holes on the underside of the wooden top. You can also link the top of one pocket to the bottom of another and chain them together to hold even more literature.

## Expand BrochurePocket Set-up Instruction (for use with the Expand PodiumCase)

1. Install the metal retainer into the holes on back of the clear plastic pocket.

2. Hook the metal retainer over the outside portion of the plastic pocket.

## Expand BrochurePocket Set-up Instruction (Universal mounting for use with banner stands)

1. Install the metal retainer into the holes on back of the clear plastic pocket.

2. Hook the metal retainer over the outside portion of the plastic pocket.