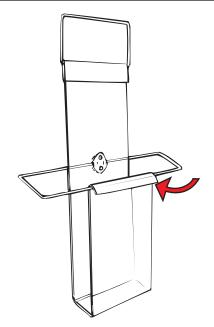

3. Use the supplied super-magnet(s) to attach the Expand BrochurePocket to the graphic.

4. The Expand BrochurePocket is ready to use, simply add your marketing collateral!