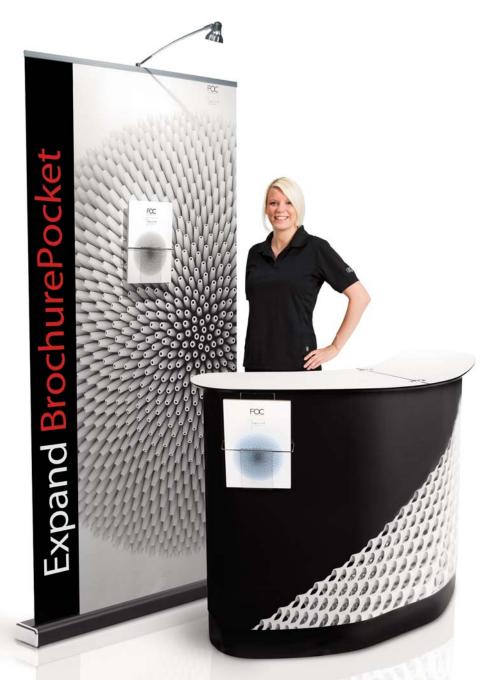

## Expand BrochurePocket

Bring your message to your target audience.

Use the included super magnets to attach the Expand BrochurePocket to a regular graphic panel as shown on the retractable on the right or use the included brackets to attach the literature pocket to the underside of the Expand PodiumCase top.

## **Expand BrochurePocket**

The Expand BrochurePocket is a durable, transparent literature holder that can be attached to our retractable and non-retractable displays as well as our Expand PodiumCase. The Expand BrochurePocket comes with two holders, two sets of super magnets and two brackets (for attaching to the podium top). Simply