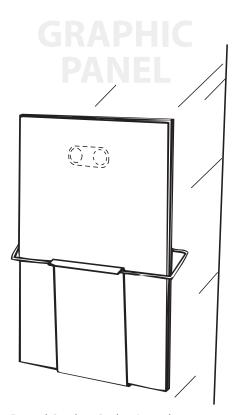

## Expand BrochurePocket

Bring your message to your target audience.

Use the included super magnets to attach the Expand BrochurePocket to a regular graphic panel as shown on the retractable on the right or use the included brackets to attach the literature pocket to the underside of the Expand PodiumCase top.

## Expand BrochurePocket Set-up Instruction (Universal mounting for use with banner stands)

1. Install the metal retainer into the holes on back of the clear plastic pocket.

2. Hook the metal retainer over the outside portion of the plastic pocket.

3. Use the supplied super-magnet(s) to attach the Expand BrochurePocket to the graphic.

4. The Expand BrochurePocket is ready to use, simply add your marketing collateral!