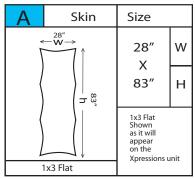

It is recommended that all text and borders be 2" from the finish size

©2004/Patent Pending

Final Size: 28"w x 83"h
TOR (Live Area) Shown: 3" in o

X-FACTOR (Live Area) Shown: 3" in on all sides

Print Size: 29.5"w x 29.5"h Final Size: 28"w x 28"h

X-FACTOR (Live Area) Shown: 3" in on all sides

**X-FACTOR**: 3-5" in on all sides. 3" in allows for moderate amount of distortion, while 5" eliminates distortion almost altogether. If NO distortion is the desired result, please contact your Graphic Support Representative.