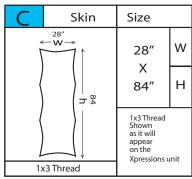

X-FACTOR (Live Area) Shown: 3" in on all sides

**X-FACTOR**: 3-5" in on all sides. 3" in allows for moderate amount of distortion, while 5" eliminates distortion almost altogether. If NO distortion is the desired result, please contact your Graphic Support Representative.

Print Size: 29.5"w x 85.5"h Final Size: 28"w x 84"h

X-FACTOR (Live Area) Shown: 3" in on all sides