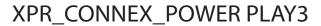

It is recommended that all text and borders be 2" from the finish size

©2004/Patent Pending

Final Size: 28"w x 83"h
TOR (Live Area) Shown: 3" in o

X-FACTOR (Live Area) Shown: 3" in on all sides

Print Size: 29.5"w x 29.5"h Final Size: 28"w x 28"h

X-FACTOR (Live Area) Shown: 3" in on all sides

**X-FACTOR**: 3-5" in on all sides. 3" in allows for moderate amount of distortion, while 5" eliminates distortion almost altogether. If NO distortion is the desired result, please contact your Graphic Support Representative.