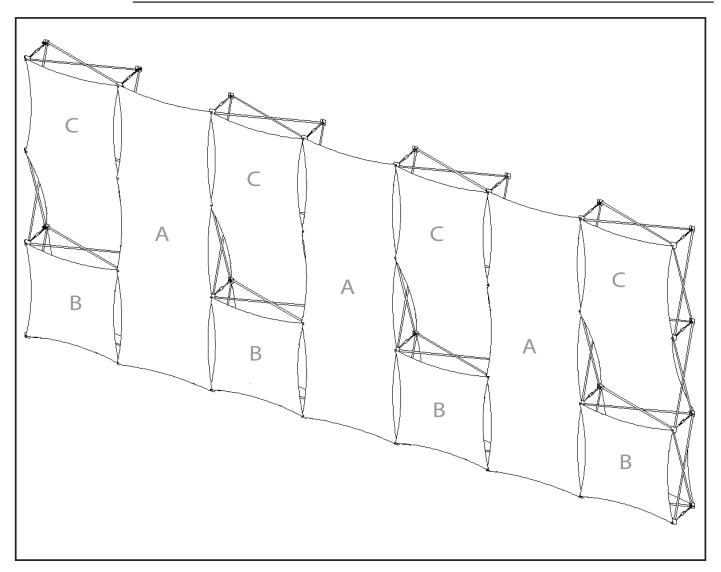

| В              | Skin | Size                                                                |   |
|----------------|------|---------------------------------------------------------------------|---|
| 28"            |      | 28″                                                                 | W |
|                |      | Х                                                                   |   |
| 1 )            | 28"  | 28″                                                                 | Н |
|                |      | 1x1 Flat Front Shown<br>as it will appear on the<br>Xpressions unit |   |
| 1x1 Flat Front |      |                                                                     |   |



It is recommended that all text and borders be 2" from the finish size



©2004/Patent Pendin