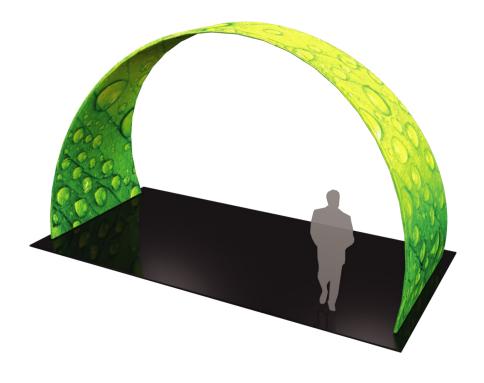

# Formulate Arch 03 – 20'

#### ARCH-03

Formulate<sup>TM</sup> Arches add architecture and design to any event or interior space! Easily create and define a stunning entryway, focal point or stage set at your next tradeshow or event. Formulate Arches combine pillowcase style stretch fabric graphics with 50mm curved aluminum tube frames; these super structures are made in the USA and collapse to a fraction of their size.

#### features and benefits:

- State-of-the-art 50mm curved aluminum tube frame with sturdy internal spigots
- Fits perfectly in 20ft by 20ft island space
- Shown in a 20' space

- Kit includes: one frame, one dye-sublimated zipper pillowcase graphic, and two wheeled molded OCE storage cases
- Lifetime hardware warranty against manufacturer defects

### dimensions:

| Hardware                                                                                                                                                                                 | Graphic                                                                                                                                                                        |
|------------------------------------------------------------------------------------------------------------------------------------------------------------------------------------------|--------------------------------------------------------------------------------------------------------------------------------------------------------------------------------|
| Assembled unit: 229.585"w x 136"h x 96"d at bottom - 36"d at top 5831mm(w) x 3453mm(h) x 2438mm(d) at bottom - 914mm(d) at top  Approximate weight (includes graphic): 88.12 lbs / 40 kg | Total visual area: Outside: 406.222"w x 96"h 10318mm(w) x 2438mm(h)  Inside: 398.222"w x 96"h 10115mm(w) x 2438mm(h)  Please be sure to include 5" bleed around the perimeter. |
| Shipping                                                                                                                                                                                 | Refer to related graphic template for more information.                                                                                                                        |
| Shipping dimensions:<br>2 OCE cases: 18"I x 18"w x 40" up to 66"h<br>457mm(I) x 457mm(w) x 1016mm(h) up to<br>1675mm(h)                                                                  |                                                                                                                                                                                |
| Approximate shipping weight (with cases): 130 lbs / 59 kg                                                                                                                                |                                                                                                                                                                                |