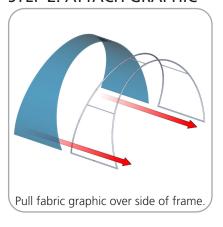

SPREADER ON LEFT SIDE | EFT SIDE x2  | k2 ARCH-03-T3-L               |
| 50MM CURVE                                 | x8           | (8 ARCH-03-T4                 |
| 50MM CORNER TUBE                           | x4           | 4 ARCH-03-T5                  |
| 30MM CURVED SPREADER                       | x2           | k2 ARCH-03-T6                 |
| 30MM SPREADER                              | x1           | k1 ARCH-03-T7                 |
| EXPANDING SPIGOT FOR 50MM TUBE             | x20          | <20 ES-50                     |
| EXPANDING SPIGOT FOR 30MM TUBE             | хб           | к6 ES-30                      |
|                                            |              | 3-T3-L<br>ES-30<br>ARCH-03-T6 |



## **STEP 1: ASSEMBLE FRAME**









**STEP 2: ATTACH GRAPHIC**