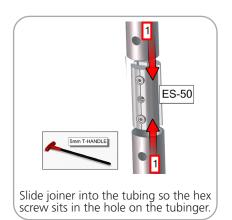

|
| 50MM CURVE WITH 30MM SPREADER ON LEFT SIDE | EFT SIDE x2  | k2 ARCH-03-T3-L               |
| 50MM CURVE                                 | x8           | (8 ARCH-03-T4                 |
| 50MM CORNER TUBE                           | x4           | 4 ARCH-03-T5                  |
| 30MM CURVED SPREADER                       | x2           | k2 ARCH-03-T6                 |
| 30MM SPREADER                              | x1           | k1 ARCH-03-T7                 |
| EXPANDING SPIGOT FOR 50MM TUBE             | x20          | <20 ES-50                     |
| EXPANDING SPIGOT FOR 30MM TUBE             | хб           | к6 ES-30                      |
|                                            |              | 3-T3-L<br>ES-30<br>ARCH-03-T6 |



## **STEP 1: ASSEMBLE FRAME**









**STEP 2: ATTACH GRAPHIC**