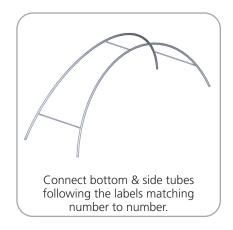

|
| 50MM CURVE WITH 30MM SPREADER ON LEFT SIDE | EFT SIDE x2  | k2 ARCH-03-T3-L               |
| 50MM CURVE                                 | x8           | (8 ARCH-03-T4                 |
| 50MM CORNER TUBE                           | x4           | 4 ARCH-03-T5                  |
| 30MM CURVED SPREADER                       | x2           | k2 ARCH-03-T6                 |
| 30MM SPREADER                              | x1           | k1 ARCH-03-T7                 |
| EXPANDING SPIGOT FOR 50MM TUBE             | x20          | <20 ES-50                     |
| EXPANDING SPIGOT FOR 30MM TUBE             | хб           | к6 ES-30                      |
|                                            |              | 3-T3-L<br>ES-30<br>ARCH-03-T6 |



## **STEP 1: ASSEMBLE FRAME**









**STEP 2: ATTACH GRAPHIC**