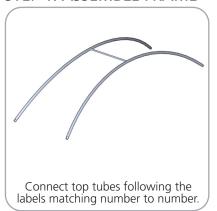

|
| 50MM CURVE WITH 30MM SPREADER ON LEFT SIDE | EFT SIDE x2  | k2 ARCH-03-T3-L               |
| 50MM CURVE                                 | x8           | (8 ARCH-03-T4                 |
| 50MM CORNER TUBE                           | x4           | 4 ARCH-03-T5                  |
| 30MM CURVED SPREADER                       | x2           | k2 ARCH-03-T6                 |
| 30MM SPREADER                              | x1           | k1 ARCH-03-T7                 |
| EXPANDING SPIGOT FOR 50MM TUBE             | x20          | <20 ES-50                     |
| EXPANDING SPIGOT FOR 30MM TUBE             | хб           | к6 ES-30                      |
|                                            |              | 3-T3-L<br>ES-30<br>ARCH-03-T6 |



## **STEP 1: ASSEMBLE FRAME**









**STEP 2: ATTACH GRAPHIC**