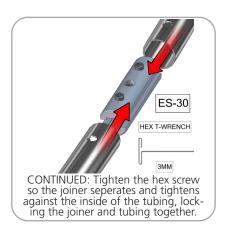

|
| 50MM CURVE WITH 30MM SPREADER ON LEFT SIDE | EFT SIDE x2  | k2 ARCH-03-T3-L               |
| 50MM CURVE                                 | x8           | (8 ARCH-03-T4                 |
| 50MM CORNER TUBE                           | x4           | 4 ARCH-03-T5                  |
| 30MM CURVED SPREADER                       | x2           | k2 ARCH-03-T6                 |
| 30MM SPREADER                              | x1           | k1 ARCH-03-T7                 |
| EXPANDING SPIGOT FOR 50MM TUBE             | x20          | <20 ES-50                     |
| EXPANDING SPIGOT FOR 30MM TUBE             | хб           | к6 ES-30                      |
|                                            |              | 3-T3-L<br>ES-30<br>ARCH-03-T6 |



## **STEP 1: ASSEMBLE FRAME**









**STEP 2: ATTACH GRAPHIC**