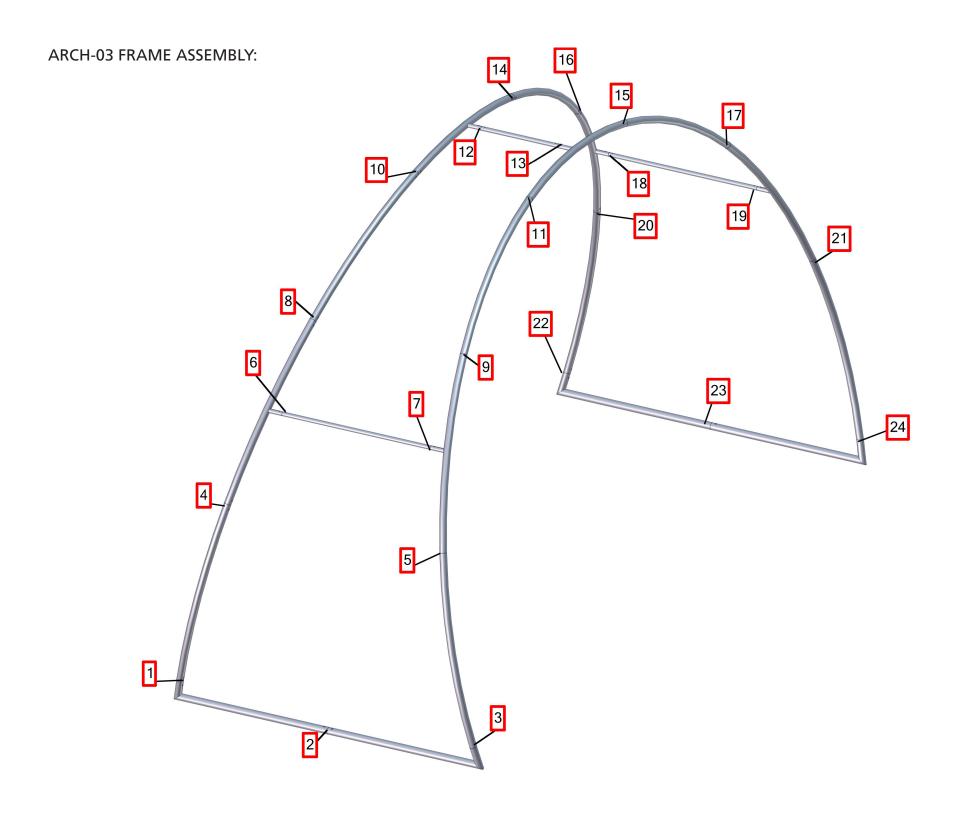

IGHT SIDE x2 | k2 ARCH-03-T3-R               |
| 50MM CURVE WITH 30MM SPREADER ON LEFT SIDE | EFT SIDE x2  | k2 ARCH-03-T3-L               |
| 50MM CURVE                                 | x8           | (8 ARCH-03-T4                 |
| 50MM CORNER TUBE                           | x4           | 4 ARCH-03-T5                  |
| 30MM CURVED SPREADER                       | x2           | k2 ARCH-03-T6                 |
| 30MM SPREADER                              | x1           | k1 ARCH-03-T7                 |
| EXPANDING SPIGOT FOR 50MM TUBE             | x20          | <20 ES-50                     |
| EXPANDING SPIGOT FOR 30MM TUBE             | хб           | к6 ES-30                      |
|                                            |              | 3-T3-L<br>ES-30<br>ARCH-03-T6 |



## **STEP 1: ASSEMBLE FRAME**









**STEP 2: ATTACH GRAPHIC**