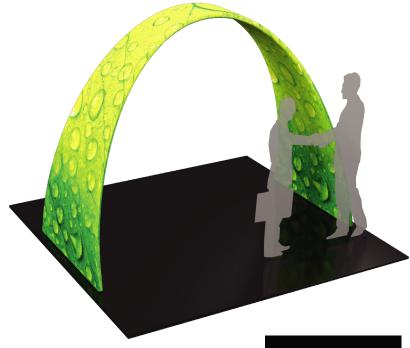

# Formulate Arch 02 – 10'

#### ARCH-02

Formulate<sup>™</sup> Arches add architecture and design to any event or interior space! Easily create and define a stunning entryway, focal point or stage set at your next tradeshow or event. Formulate Arches combine pillowcase style stretch fabric graphics with 30mm curved aluminum tube frames; these super structures are made in the USA and collapse to a fraction of their size.

## features and benefits:

- State-of-the-art 30mm curved aluminum tube frame with sturdy internal spigots
- Two bases provide weighted stability and
- serve as anchors for the fabric structure
- Kit includes: one frame, one dye-sublimated zipper pillowcase graphic, and one wheeled molded OCE storage case
- Lifetime hardware warranty against manufacturer defects

#### dimensions:

| Hardware                                                                                                                                                                                                 | Graphic                                                                                                                                                                              |
|----------------------------------------------------------------------------------------------------------------------------------------------------------------------------------------------------------|--------------------------------------------------------------------------------------------------------------------------------------------------------------------------------------|
| Assembled unit:<br>114"w x 91.831"h x 58"d at bottom - 20"d<br>at top<br>2896mm(w) x 2333mm(h) x 1473mm(d) at<br>bottom - 508mm(d) at top<br>Approximate weight (includes graphic):<br>24.07 lbs / 11 kg | Total visual area:<br>Outside: 237"w x 58"h<br>6020mm(w) x 1473mm(h)<br>Inside: 230"w x 58"h<br>5842mm(w) x 1473mm(h)<br>Please be sure to include 5" bleed<br>around the perimeter. |
| Shipping                                                                                                                                                                                                 | Refer to related graphic template for more information.                                                                                                                              |
| Shipping dimensions:<br>1 OCE case: 18"l x 18"w x 40" up to 66"h<br>457mm(l) x 457mm(w) x 1016mm(h) up to<br>1675mm(h)<br>Approximate shipping weight (with case):<br>35 lbs / 16 kg                     |                                                                                                                                                                                      |