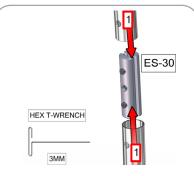

#### **STEP 2: ATTACH GRAPHIC**

Slide joiner into the tubing so the hex screw sits in the hole on the tubinger.