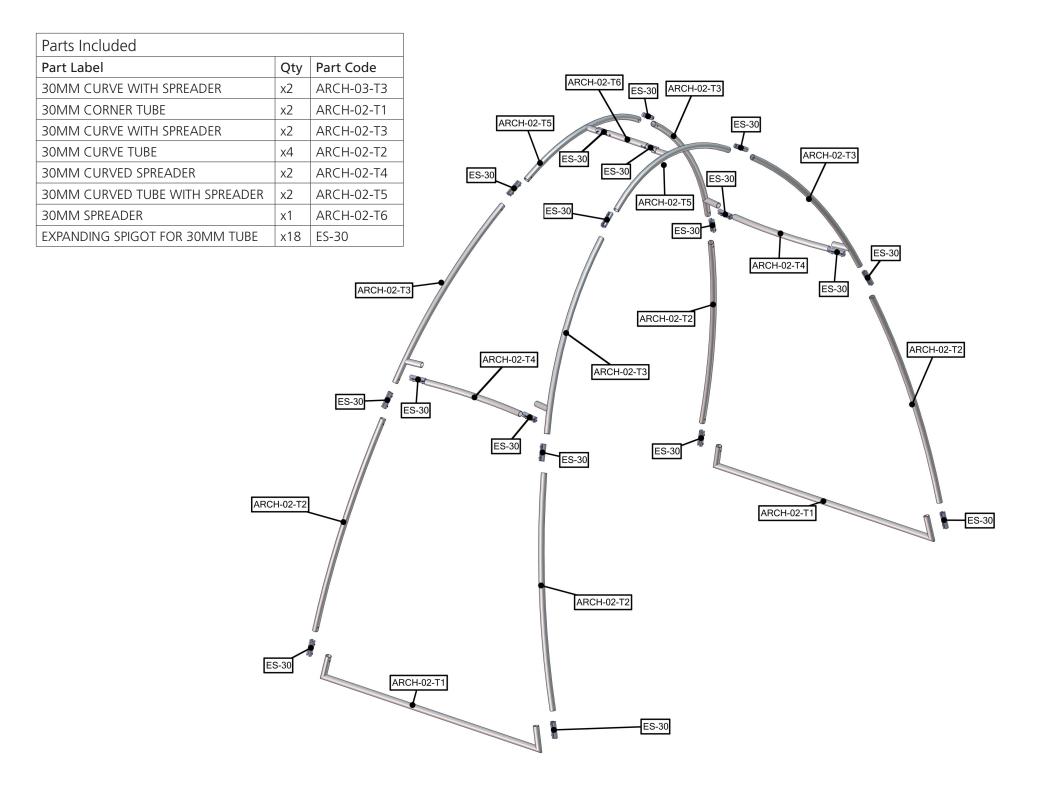

## features and benefits:

- State-of-the-art 30mm curved aluminum tube frame with sturdy internal spigots
- Two bases provide weighted stability and
- serve as anchors for the fabric structure
- Kit includes: one frame, one dye-sublimated zipper pillowcase graphic, and one wheeled molded OCE storage case
- Lifetime hardware warranty against manufacturer defects

### STEP 1: ASSEMBLE FRAME