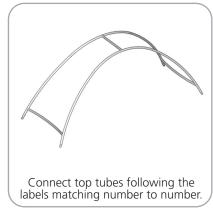

| Refer to related graphic template for more information.                                                                                                                              |
| Shipping dimensions:<br>1 OCE case: 18"l x 18"w x 40" up to 66"h<br>457mm(l) x 457mm(w) x 1016mm(h) up to<br>1675mm(h)<br>Approximate shipping weight (with case):<br>35 lbs / 16 kg                     |                                                                                                                                                                                      |

#### additional information:

Graphic material: Dye-sublimated zipper pillowcase fabric







### STEP 1: ASSEMBLE FRAME



#### **STEP 2: ATTACH GRAPHIC**





Slide joiner into the tubing so the hex screw sits in the hole on the tubinger.