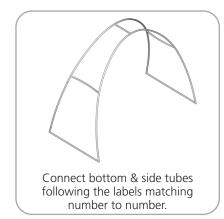

aphic template for more information.                                                                                                                              |
| Shipping dimensions:<br>1 OCE case: 18"l x 18"w x 40" up to 66"h<br>457mm(l) x 457mm(w) x 1016mm(h) up to<br>1675mm(h)<br>Approximate shipping weight (with case):<br>35 lbs / 16 kg                     |                                                                                                                                                                                      |

#### additional information:

Graphic material: Dye-sublimated zipper pillowcase fabric







### STEP 1: ASSEMBLE FRAME



#### **STEP 2: ATTACH GRAPHIC**





Slide joiner into the tubing so the hex screw sits in the hole on the tubinger.