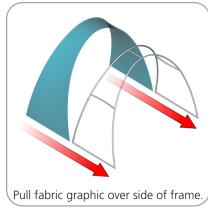

#### **STEP 2: ATTACH GRAPHIC**

Slide joiner into the tubing so the hex screw sits in the hole on the tubinger.