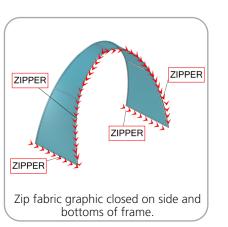

#### **STEP 2: ATTACH GRAPHIC**

Slide joiner into the tubing so the hex screw sits in the hole on the tubinger.