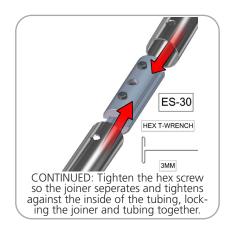

### STEP 1: ASSEMBLE FRAME

#### **STEP 2: ATTACH GRAPHIC**

Slide joiner into the tubing so the hex screw sits in the hole on the tubinger.