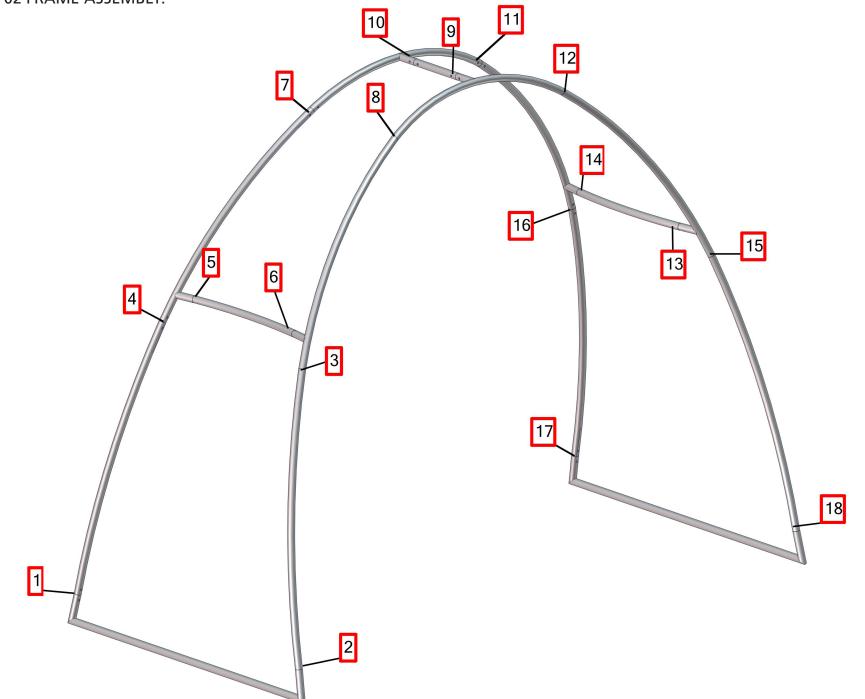

| Refer to related graphic template for more information.                                                                                                                              |
| Shipping dimensions:<br>1 OCE case: 18"l x 18"w x 40" up to 66"h<br>457mm(l) x 457mm(w) x 1016mm(h) up to<br>1675mm(h)<br>Approximate shipping weight (with case):<br>35 lbs / 16 kg                     |                                                                                                                                                                                      |

#### additional information:

Graphic material: Dye-sublimated zipper pillowcase fabric







### STEP 1: ASSEMBLE FRAME



#### **STEP 2: ATTACH GRAPHIC**





Slide joiner into the tubing so the hex screw sits in the hole on the tubinger.