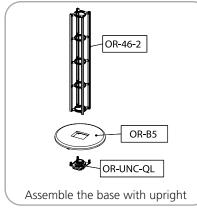

## additional information:

Keep all packaging materials

Base colors:

| Parts Included                                               |     |           |  |
|--------------------------------------------------------------|-----|-----------|--|
| Part Label                                                   | Qty | Part Code |  |
| ORBITAL 46" STRAIGHT TRUSS, QL VERSION                       | x1  | OR-46-2   |  |
| ORBITAL BASE 05                                              | x1  | OR-B5     |  |
| ORBITAL 10 POCKET LITRACK                                    | x2  | OR-STG    |  |
| ORBITAL TRUSS END CAP, 15MM THICK                            | x1  | OR-TEC    |  |
| ONE PIECE UNIVERSAL CONNECTOR FOR ORBITAL EXPRESS QUICK LOCK | x1  | OR-UNC-QL |  |