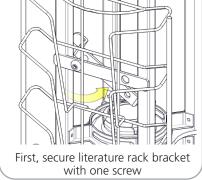

ackaging materials

Base colors:



| Parts Included                                               |     |           |  |
|--------------------------------------------------------------|-----|-----------|--|
| Part Label                                                   | Qty | Part Code |  |
| ORBITAL 46" STRAIGHT TRUSS, QL VERSION                       | x1  | OR-46-2   |  |
| ORBITAL BASE 05                                              | x1  | OR-B5     |  |
| ORBITAL 10 POCKET LITRACK                                    | x2  | OR-STG    |  |
| ORBITAL TRUSS END CAP, 15MM THICK                            | x1  | OR-TEC    |  |
| ONE PIECE UNIVERSAL CONNECTOR FOR ORBITAL EXPRESS QUICK LOCK | x1  | OR-UNC-QL |  |





# STEP 1: ASSEMBLE FRAME







OR-TEC-15

Attach truss end cap