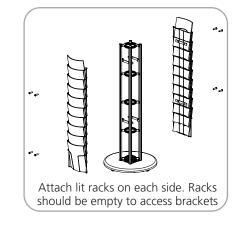

## features and benefits:

- Kit Includes:
- 1 x 46" Straight truss lengths
- 1 x Finished base
- 1 x Truss end cap
- 2 x Literature rack attachments
- 1 x OCH2 case

- Holds up to 20 pieces of literature
- Base available in four thermoform finishes, shown below
- Five year hardware warranty against manufacturer defects