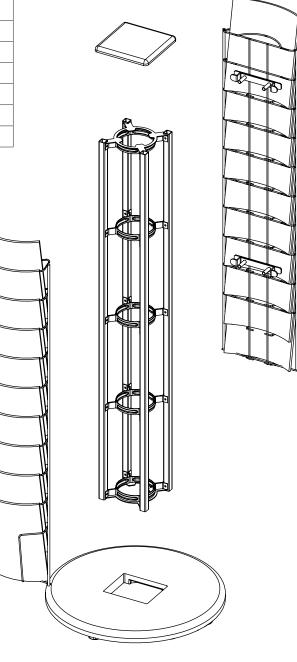

## features and benefits:

- Kit Includes:
- 1 x 46" Straight truss lengths
- 1 x Finished base
- 1 x Truss end cap
- 2 x Literature rack attachments
- 1 x OCH2 case

- Holds up to 20 pieces of literature
- Base available in four thermoform finishes, shown below
- Five year hardware warranty against manufacturer defects

# STEP 1: ASSEMBLE FRAME

OR-TEC-15

Attach truss end cap