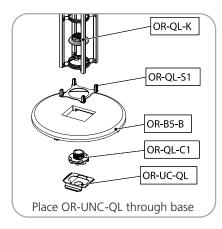

## additional information:

Keep all packaging materials

Base colors:

| Parts Included                                               |     |           |  |
|--------------------------------------------------------------|-----|-----------|--|
| Part Label                                                   | Qty | Part Code |  |
| ORBITAL 46" STRAIGHT TRUSS, QL VERSION                       | x1  | OR-46-2   |  |
| ORBITAL BASE 05                                              | x1  | OR-B5     |  |
| ORBITAL 10 POCKET LITRACK                                    | x2  | OR-STG    |  |
| ORBITAL TRUSS END CAP, 15MM THICK                            | x1  | OR-TEC    |  |
| ONE PIECE UNIVERSAL CONNECTOR FOR ORBITAL EXPRESS QUICK LOCK | x1  | OR-UNC-QL |  |