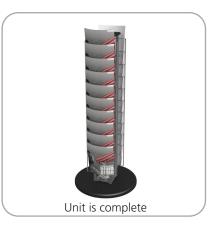

# **Orbital Truss Kiosk 03**

Orbital Express<sup>™</sup> Truss Kiosks are the perfect way to display media and/or literature at any trade show, event, retail or corporate space. Kiosks complement the Orbital Truss Express line of 10', 20' and 20' x 20' displays. Monitors not included. Kiosk table tops and bases available in choice of four thermoform finishes.

## features and benefits:

- Kit Includes:
- 1 x 46" Straight truss lengths
- 1 x Finished base
- 1 x Truss end cap
- 2 x Literature rack attachments
- 1 x OCH2 case

- Holds up to 20 pieces of literature
- Base available in four thermoform finishes, shown below
- Five year hardware warranty against manufacturer defects