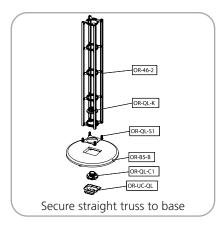

## additional information:

Keep all packaging materials

Base colors:

| Parts Included                                               |     |           |  |
|--------------------------------------------------------------|-----|-----------|--|
| Part Label                                                   | Qty | Part Code |  |
| ORBITAL 46" STRAIGHT TRUSS, QL VERSION                       | x1  | OR-46-2   |  |
| ORBITAL BASE 05                                              | x1  | OR-B5     |  |
| ORBITAL 10 POCKET LITRACK                                    | x2  | OR-STG    |  |
| ORBITAL TRUSS END CAP, 15MM THICK                            | x1  | OR-TEC    |  |
| ONE PIECE UNIVERSAL CONNECTOR FOR ORBITAL EXPRESS QUICK LOCK | x1  | OR-UNC-QL |  |