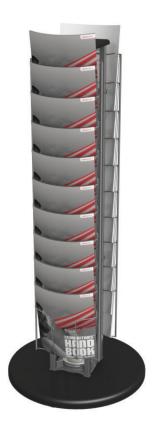

# **Orbital Truss Kiosk 03**

Orbital Express<sup>™</sup> Truss Kiosks are the perfect way to display media and/or literature at any trade show, event, retail or corporate space. Kiosks complement the Orbital Truss Express line of 10', 20' and 20' x 20' displays. Monitors not included. Kiosk table tops and bases available in choice of four thermoform finishes.

## features and benefits:

- Kit Includes:
- 1 x 46" Straight truss lengths
- 1 x Finished base
- 1 x Truss end cap
- 2 x Literature rack attachments
- 1 x OCH2 case

- Holds up to 20 pieces of literature
- Base available in four thermoform finishes, shown below
- Five year hardware warranty against manufacturer defects

#### dimensions:

| Hardware                              | Shipping                                             |
|---------------------------------------|------------------------------------------------------|
| Assembled unit:<br>20"w x 48"h x 20"d | Shipping dimensions:<br>One OCH2: 50"l x 30"w x 15"h |
| 508mm(w) x 1219.2mm(h) x 508mm(d)     | One OCH2. 30 1 x 30 w x 13 11                        |
|                                       | Approximate shipping weight (with case):             |
| Weight:<br>29 lbs / 13.15 kgs         | 61 lbs / 27.7 kgs                                    |
|                                       |                                                      |
|                                       |                                                      |
|                                       |                                                      |
|                                       |                                                      |
|                                       |                                                      |