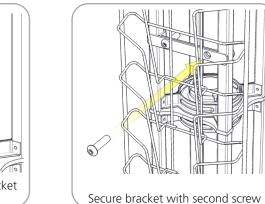

packaging materials

Base colors:



| Parts Included                                               |     |           |  |
|--------------------------------------------------------------|-----|-----------|--|
| Part Label                                                   | Qty | Part Code |  |
| ORBITAL 46" STRAIGHT TRUSS, QL VERSION                       | x1  | OR-46-2   |  |
| ORBITAL BASE 05                                              | x1  | OR-B5     |  |
| ORBITAL 10 POCKET LITRACK                                    | x2  | OR-STG    |  |
| ORBITAL TRUSS END CAP, 15MM THICK                            | x1  | OR-TEC    |  |
| ONE PIECE UNIVERSAL CONNECTOR FOR ORBITAL EXPRESS QUICK LOCK | x1  | OR-UNC-QL |  |





# STEP 1: ASSEMBLE FRAME







OR-TEC-15

Attach truss end cap