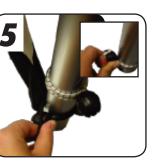

On the bottom, wrap the white bungees around the base of the vertical pole.

Return the horizontal pole in the slots on the vertical pole, securing the pole into position.

Wrap the black bungee around the vertical pole below the white bungee to tension the fabric.

Pull the black bungee cords through the grommets and loop the knob back through the bungee on all four corners.

Push down on the white bungee, securing the black bungee between the base of the pole and the stand bottom. Set-up is complete.