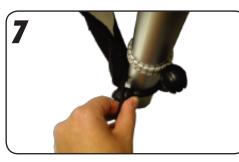

Insert the small end of the S-hook through the grommet hole. Hang the large end over the drape covered pole. Complete this for all "non-bungeed" grommet holes.

Wrap the white bungee around the base of the vertical pole. Wrap the black bungee around the pole below the white bungee to tension the fabric.