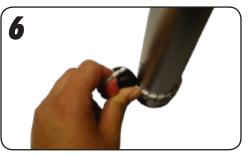

On the bottom, wrap the white bungees around the base of the vertical pole.

Return the horizontal pole in the slots on the vertical pole, securing the pole into position.

Wrap the black bungee around the vertical pole below the white bungee to tension the fabric.

Insert the small end of the S-hook through the grommet hole. Hang the large end over the drape covered pole. Complete this for all "non-bungeed" grommet holes.

Wrap the white bungee around the base of the vertical pole. Wrap the black bungee around the pole below the white bungee to tension the fabric.