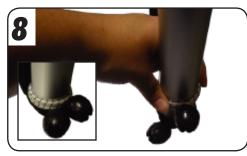

On the bottom, wrap the white bungees around the base of the vertical pole.

Return the horizontal pole in the slots on the vertical pole, securing the pole into position.

Wrap the black bungee around the vertical pole below the white bungee to tension the fabric.

Insert the small end of the S-hook through the grommet hole. Hang the large end over the drape covered pole. Complete this for all "non-bungeed" grommet holes.

Wrap the white bungee around the base of the vertical pole. Wrap the black bungee around the pole below the white bungee to tension the fabric.

Push down on the white bungee, securing the black bungee between the base of the pole and the stand bottom. Set-up is complete.