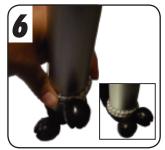

Pull the black bungee cords through the grommets and loop the knob back through the bungee on all four corners.

Push down on the white bungee, securing the black bungee between the base of the pole and the stand bottom. Set-up is complete.

Push down on the white bungee, securing the black bungee between the base of the pole and the stand bottom. Set-up is complete.