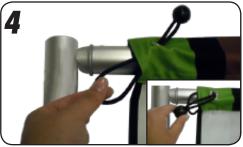

Pull the black bungee cords through the grommets and loop the knob back through the bungee on all four corners.

Push down on the white bungee, securing the black bungee between the base of the pole and the stand bottom. Set-up is complete.

Pull the black bungee cords through the grommets and loop the knob back through the bungee on all four corners.

Hang the bungees over the vertical poles on both ends. Make sure your graphic is facing the front of the booth.