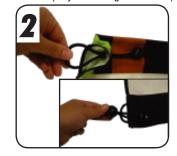

Pull the black bungee cords through the grommets and loop the knob back through the bungee on all four corners.

Push down on the white bungee, securing the black bungee between the base of the pole and the stand bottom. Set-up is complete.

Pull the black bungee cords through the grommets and loop the knob back through the bungee on all four corners.

Hang the bungees over the vertical poles on both ends. Make sure your graphic is facing the front of the booth.