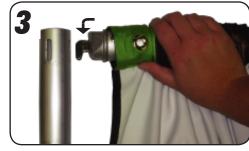

Remove the 9' w x 8' h fabric backdrop and bungees from the 15" w x 15" h bag. Unfold the backdrop.

To add tension and secure the backdrop, hook the bungee over the vertical pole.

Release the horizontal pole from the vertical poles. Slide the Booth Buddy graphic fabric panel onto the horizontal pole with the grommets facing to the rear.