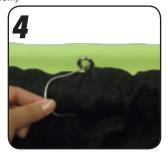

Pull the black bungee cords through the grommets and loop the knob back through the bungee on all four corners.

Push down on the white bungee, securing the black bungee between the base of the pole and the stand bottom. Set-up is complete.

Pull the black bungee cords through the grommets and loop the knob back through the bungee on all four corners.

Hang the bungees over the vertical poles on both ends. Make sure your graphic is facing the front of the booth.