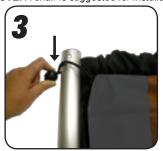

On the bottom, wrap the white bungees around the base of the vertical pole.

Return the horizontal pole in the slots on the vertical pole, securing the pole into position.

Wrap the black bungee around the vertical pole below the white bungee to tension the fabric.