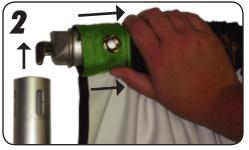

Pull the black bungee cords through the grommets and loop the knob back through the bungee on all four corners.

Push down on the white bungee, securing the black bungee between the base of the pole and the stand bottom. Set-up is complete.

Pull the black bungee cords through the grommets and loop the knob back through the bungee on all four corners.

Hang the bungees over the vertical poles on both ends. Make sure your graphic is facing the front of the booth.