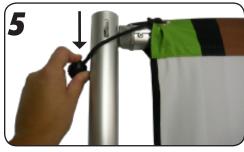

Remove the 9' w x 8' h fabric backdrop and bungees from the 15" w x 15" h bag. Unfold the backdrop.

To add tension and secure the backdrop, hook the bungee over the vertical pole.

Release the horizontal pole from the vertical poles. Slide the Booth Buddy graphic fabric panel onto the horizontal pole with the grommets facing to the rear.

On the bottom, wrap the white bungees around the base of the vertical pole.

Return the horizontal pole in the slots on the vertical pole, securing the pole into position.

Wrap the black bungee around the vertical pole below the white bungee to tension the fabric.