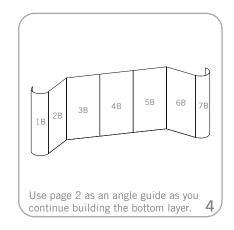

#### features and benefits:

- Velcro and push-pin-friendly fabric panels in your choice of 18 colors
- Counter tops available in four finishes
- Each panel is numbered for easy assembly
- Comes with 20 fabric panels, 6 curved fabric panels, 2 graphic header, 8-75 watt rear lights for graphic headers, 4 MCW42 cases, and 2 header bags
- One year limited warranty against all manufacturers defects