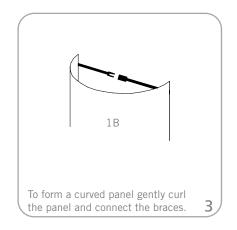

#### features and benefits:

- Velcro and push-pin-friendly fabric panels in your choice of 18 colors
- Counter tops available in four finishes
- Each panel is numbered for easy assembly
- Comes with 20 fabric panels, 6 curved fabric panels, 2 graphic header, 8-75 watt rear lights for graphic headers, 4 MCW42 cases, and 2 header bags
- One year limited warranty against all manufacturers defects