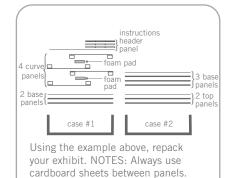

## dimensions:

Hardware

Shipping

Assembled unit: 228"w x 99"h x 19"d 5791mm(w) x 2515mm(h) x 483mm(d)

Approximate weight: 260 lbs/ 118 kg

**Shipping dimensions:** with 4 MCW42 cases each case - 50"(I) x 29"(w) x 12"(h) 1270mm(I) x 737mm(w) x 305mm(h)

Always pack panels fabric to fabric

or back to back.