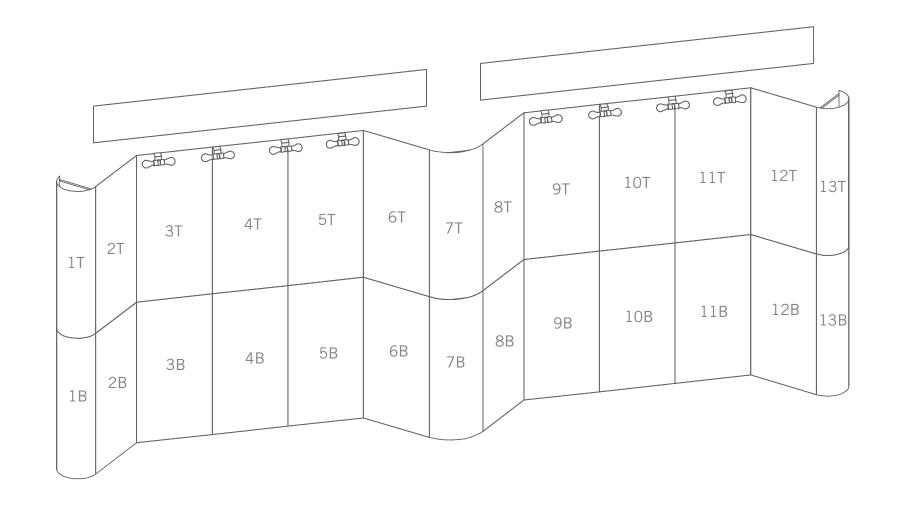

### Set-up

To assemble the header, attach the separate pieces together with the sliding connectors top and bottom and tighten the thumbscrews. The hinged connectors on the sides of the header hook over the panels as shown on page 2.