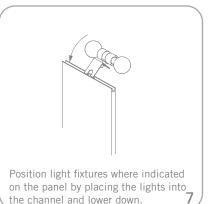

#### additional information:

**Graphic header materials:** 

UV printed vinyl on 3mm milk plex

Lights included:

348 lbs/ 158 kg

8 YLD 75 watt double bulb fixtures

### Set-up

To assemble the header, attach the separate pieces together with the sliding connectors top and bottom and tighten the thumbscrews. The hinged connectors on the sides of the header hook over the panels as shown on page 2.