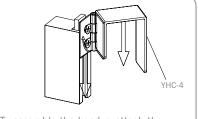

#### additional information:

**Graphic header materials:** 

UV printed vinyl on 3mm milk plex

Lights included:

348 lbs/ 158 kg

8 YLD 75 watt double bulb fixtures

### Set-up

To assemble the header, attach the separate pieces together with the sliding connectors top and bottom and tighten the thumbscrews. The hinged connectors on the sides of the header hook over the panels as shown on page 2.