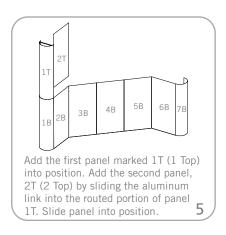

#### features and benefits:

- Velcro and push-pin-friendly fabric panels in your choice of 18 colors
- Counter tops available in four finishes
- Each panel is numbered for easy assembly
- Comes with 20 fabric panels, 6 curved fabric panels, 2 graphic header, 8-75 watt rear lights for graphic headers, 4 MCW42 cases, and 2 header bags
- One year limited warranty against all manufacturers defects

### Set-up

To assemble the header, attach the separate pieces together with the sliding connectors top and bottom and tighten the thumbscrews. The hinged connectors on the sides of the header hook over the panels as shown on page 2.