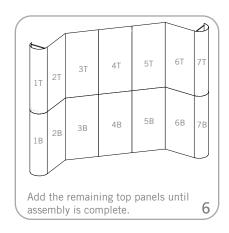

#### features and benefits:

- Velcro and push-pin-friendly fabric panels in your choice of 18 colors
- Counter tops available in four finishes
- Each panel is numbered for easy assembly
- Comes with 20 fabric panels, 6 curved fabric panels, 2 graphic header, 8-75 watt rear lights for graphic headers, 4 MCW42 cases, and 2 header bags
- One year limited warranty against all manufacturers defects

### Set-up

To assemble the header, attach the separate pieces together with the sliding connectors top and bottom and tighten the thumbscrews. The hinged connectors on the sides of the header hook over the panels as shown on page 2.