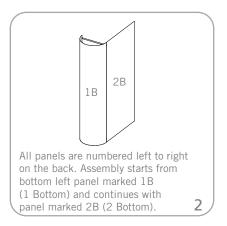

EASY ST display details & setup instructions

#### K05

Easy ST is a collection of lightweight, portable fabric panel 10' and 20' exhibit booths. Easy ST systems combine various design options and make assembly and packing quick and easy.

#### features and benefits:

- Velcro and push-pin-friendly fabric panels in your choice of 18 colors
- Counter tops available in four finishes
- Each panel is numbered for easy assembly
- Comes with 20 fabric panels, 6 curved fabric panels, 2 graphic header, 8-75 watt rear lights for graphic headers, 4 MCW42 cases, and 2 header bags
- One year limited warranty against all manufacturers defects