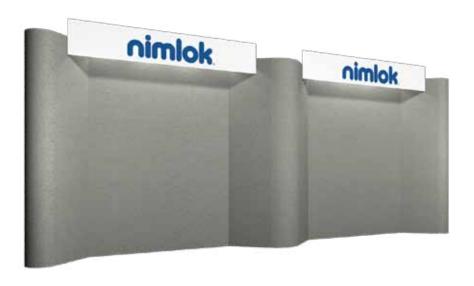

#### K05

Easy ST is a collection of lightweight, portable fabric panel 10' and 20' exhibit booths. Easy ST systems combine various design options and make assembly and packing quick and easy.

## dimensions:

Hardware

Shipping

Assembled unit: 228"w x 99"h x 19"d 5791mm(w) x 2515mm(h) x 483mm(d)

Approximate weight: 260 lbs/ 118 kg

**Shipping dimensions:** with 4 MCW42 cases each case - 50"(I) x 29"(w) x 12"(h) 1270mm(I) x 737mm(w) x 305mm(h)

### Set-up

To assemble the header, attach the separate pieces together with the sliding connectors top and bottom and tighten the thumbscrews. The hinged connectors on the sides of the header hook over the panels as shown on page 2.