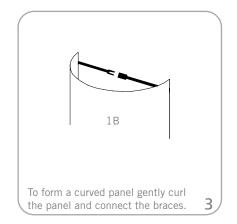

### features and benefits:

- Velcro and push-pin-friendly fabric panels in your choice of 18 colors
- Counter tops available in four finishes
- Each panel is numbered for easy assembly
- Comes with 10 fabric panels, 4 curved fabric panels, 1 graphic header, 4-75 watt rear lights for graphic headers, 3 MCW42 cases, 1 header bag, and 1 TU3 counter
- One year limited warranty against all manufacturers defects