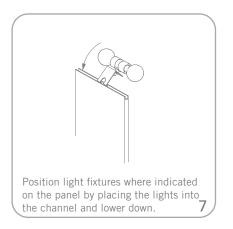

Assembled unit 120"w x 99"h x 21"d 3048mm(w) x 2515mm(h) x 533mm(d)

Approximate weight: 203 lbs/ 92 kg

Backwall counter: TU3 87"w x 40"h x 21"d

2210mm(w) x 1016mm(h) x 533mm(d)

Approximate weight: 50 lbs/ 23 kg

#### Shipping

**Shipping dimensions:** with 3 MCW42 cases each case - 50"(I) x 29"(w) x 12"(h) 1270mm(I) x 737mm(w) x 305mm(h)

**Approximate shipping weight:** (entire kit) 269 lbs/ 122 kg

#### Graphic

**Graphic header:** 86"w x 14.75"h 2184mm(w) x 375mm(h)

#### Fabric color options

Regal - smooth textured fabric





































# additional information:

Graphic header materials:

UV printed vinyl on 3mm milk plex

## Lights included:

4 YLD 75 watt double bulb fixtures

#### Thermoform finish options







nimlok

easy st



# Set-up

















To assemble the header, attach the separate pieces together with the sliding connectors top and bottom and tighten the thumbscrews. The hinged connectors on the sides of the header hook over the panels as shown on page 2.



To assemble the counter start with the left panel working towards the right until all counter panels have been connected.