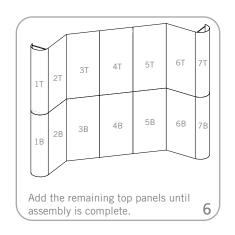

To assemble the counter start with the left panel working towards the right until all counter panels have been connected.