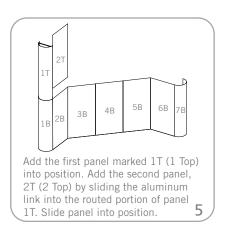

### features and benefits:

- Velcro and push-pin-friendly fabric panels in your choice of 18 colors
- Counter tops available in four finishes
- Each panel is numbered for easy assembly
- Comes with 10 fabric panels, 4 curved fabric panels, 1 graphic header, 4-75 watt rear lights for graphic headers, 3 MCW42 cases, 1 header bag, and 1 TU3 counter
- One year limited warranty against all manufacturers defects

# Set-up

To assemble the header, attach the separate pieces together with the sliding connectors top and bottom and tighten the thumbscrews. The hinged connectors on the sides of the header hook over the panels as shown on page 2.