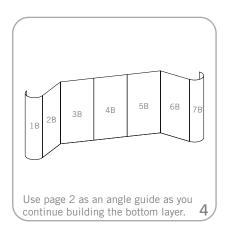

### features and benefits:

- Velcro and push-pin-friendly fabric panels in your choice of 18 colors
- Counter tops available in four finishes
- Each panel is numbered for easy assembly
- Comes with 10 fabric panels, 4 curved fabric panels, 1 graphic header, 4-75 watt rear lights for graphic headers, 3 MCW42 cases, 1 header bag, and 1 TU3 counter
- One year limited warranty against all manufacturers defects

# Set-up

To assemble the header, attach the separate pieces together with the sliding connectors top and bottom and tighten the thumbscrews. The hinged connectors on the sides of the header hook over the panels as shown on page 2.