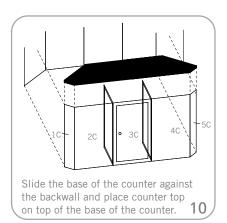

To assemble the counter start with the left panel working towards the right until all counter panels have been connected.