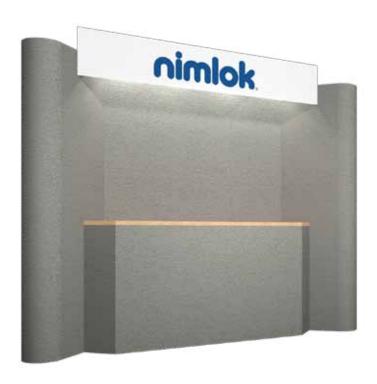

#### KO2N

Easy ST is a collection of lightweight, portable fabric panel 10' and 20' exhibit booths. Easy ST systems combine various design options and make assembly and packing quick and easy.

### features and benefits:

- Velcro and push-pin-friendly fabric panels in your choice of 18 colors
- Counter tops available in four finishes
- Each panel is numbered for easy assembly
- Comes with 10 fabric panels, 4 curved fabric panels, 1 graphic header, 4-75 watt rear lights for graphic headers, 3 MCW42 cases, 1 header bag, and 1 TU3 counter
- One year limited warranty against all manufacturers defects

# dimensions:

Hardware

Assembled unit 120"w x 99"h x 21"d 3048mm(w) x 2515mm(h) x 533mm(d)

Approximate weight: 203 lbs/ 92 kg

Backwall counter: TU3 87"w x 40"h x 21"d

2210mm(w) x 1016mm(h) x 533mm(d)

Approximate weight: 50 lbs/ 23 kg

#### Graphic

**Graphic header:** 86"w x 14.75"h 2184mm(w) x 375mm(h)

# Set-up

To assemble the header, attach the separate pieces together with the sliding connectors top and bottom and tighten the thumbscrews. The hinged connectors on the sides of the header hook over the panels as shown on page 2.

To assemble the counter start with the left panel working towards the right until all counter panels have been connected.