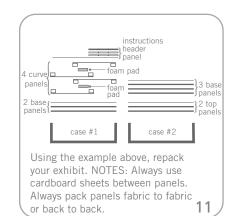

#### Shipping

**Shipping dimensions:** with 3 MCW42 cases each case - 50"(I) x 29"(w) x 12"(h) 1270mm(I) x 737mm(w) x 305mm(h)

**Approximate shipping weight:** (entire kit) 269 lbs/ 122 kg