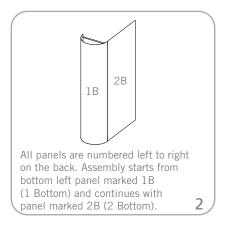

# Set-up

To assemble the header, attach the separate pieces together with the sliding connectors top and bottom and tighten the thumbscrews. The hinged connectors on the sides of the header hook over the panels as shown on page 2.

To assemble the counter start with the left panel working towards the right until all counter panels have been connected.