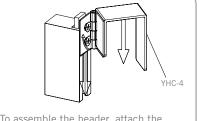

# Set-up

To assemble the header, attach the separate pieces together with the sliding connectors top and bottom and tighten the thumbscrews. The hinged connectors on the sides of the header hook over the panels as shown on page 2.