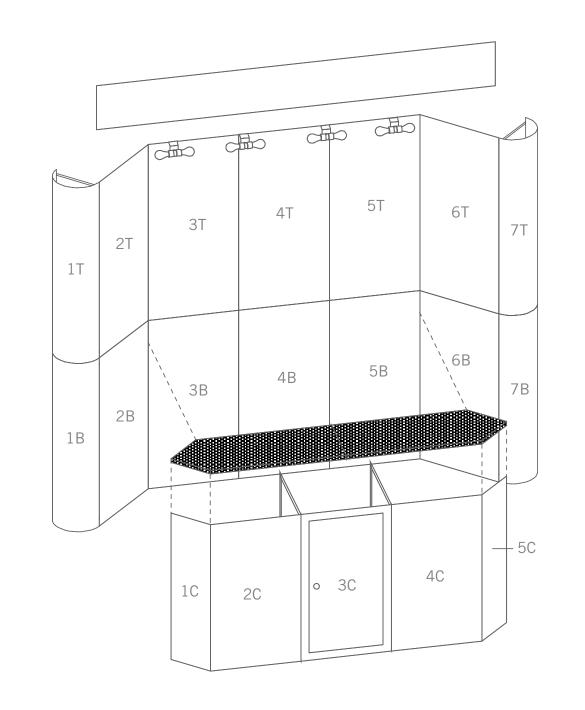

# Set-up

To assemble the header, attach the separate pieces together with the sliding connectors top and bottom and tighten the thumbscrews. The hinged connectors on the sides of the header hook over the panels as shown on page 2.

To assemble the counter start with the left panel working towards the right until all counter panels have been connected.