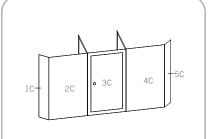

#### Graphic

**Graphic header:** 86"w x 14.75"h 2184mm(w) x 375mm(h)

# Set-up

To assemble the header, attach the separate pieces together with the sliding connectors top and bottom and tighten the thumbscrews. The hinged connectors on the sides of the header hook over the panels as shown on page 2.