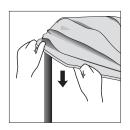

#### Step 5

Once the Bars are secured together slide the Graphic Banner (H) over the Frame work.