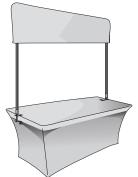

# **Display Options**

The adjustable frame expands from 6' to 8' in both width and height. Coordinate with a table throw for a complete look.

Over the Top Header shown on Ultrafit Table Throw (sold separately)