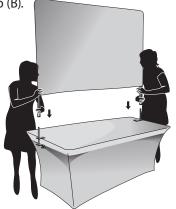

#### Step 6

In tandem with another person lift the Graphic Banner (H) and Frame work and place onto the pole that is located on the Clamp (B).