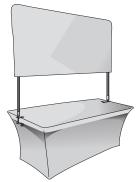

Over the Top Short Wall shown on Ultrafit Table Throw (sold separately)

Over the Top Tall Wall shown on Ultrafit Table Throw (sold separately)

page 2 of 2