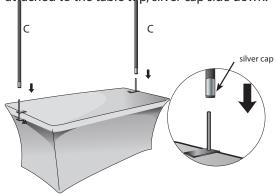

#### Step 4

Secure the Bottom Vertical Poles (C) to the header NOTE: the 6' & 8' Short & Tall Walls will use 2 Short Poles (F) as Vertical supports.

#### Set up NOTE:

For all display configurations, the Bottom Vertical Poles (C) will slide over the posts on the Clamps (B) attached to the table top, silver cap side down.