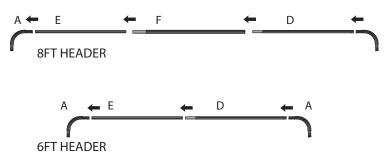

### **Display Set-Up**

Step 1

Take out all parts and place them on a clean surface. Slide Clamp (B) into place on each end of the table top. Turn knob clockwise to secure.

Step 3

On a clean flat surface, put together the header. The Headers will always use E and D--these are the only poles with holes to accept the buttons on the Corners (A).

### Step 2

Refer to the diagram to determine which poles you will need to use for the Graphic Banner (H).

| Description          | Poles Used                                     |
|----------------------|------------------------------------------------|
| 6' Header Kit        | (2) A / (2 ) B / (2) C / (1) D / (1) E         |
| 6' Short & Tall Wall | (2) A / (2 )B / (2) C / (1) D / (1) E / (2) F  |
| 8' Header Kit        | (2) A / (2 ) B / (2) C / (1) D / (1) E / (1) F |
| 8' Short & Tall Wall | (2) A / (2 ) B / (2) C / (1) D / (1) E / (3) F |