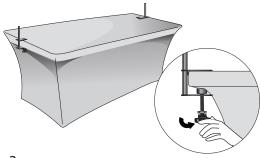

### **Display Set-Up**

Step 1

Take out all parts and place them on a clean surface. Slide Clamp (B) into place on each end of the table top. Turn knob clockwise to secure.

Step 3

On a clean flat surface, put together the header. The Headers will always use E and D--these are the only poles with holes to accept the buttons on the Corners (A).

#### Set up NOTE:

For all display configurations, the Bottom Vertical Poles (C) will slide over the posts on the Clamps (B) attached to the table top, silver cap side down.