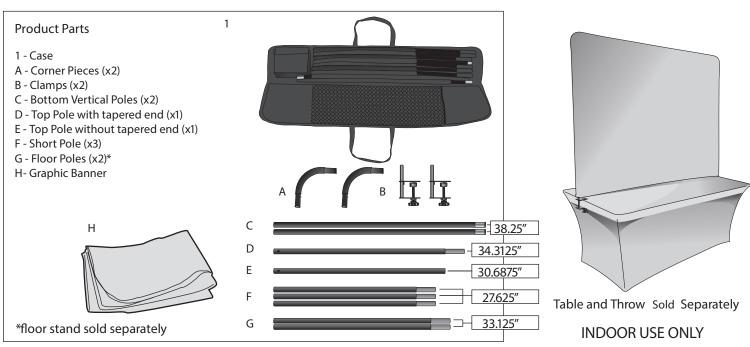

### Step 2

Refer to the diagram to determine which poles you will need to use for the Graphic Banner (H).

| Description          | Poles Used                                     |
|----------------------|------------------------------------------------|
| 6' Header Kit        | (2) A / (2 ) B / (2) C / (1) D / (1) E         |
| 6' Short & Tall Wall | (2) A / (2 )B / (2) C / (1) D / (1) E / (2) F  |
| 8' Header Kit        | (2) A / (2 ) B / (2) C / (1) D / (1) E / (1) F |
| 8' Short & Tall Wall | (2) A / (2 ) B / (2) C / (1) D / (1) E / (3) F |

# Storage & Care

Place all product parts into Carry Case and store in a cool dry location.

To clean, wipe with damp cloth.