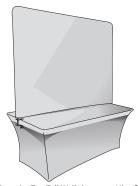

Over the Top Short Wall shown on Ultrafit Table Throw (sold separately)

Over the Top Tall Wall shown on Ultrafit Table Throw (sold separately)

page 2 of 2