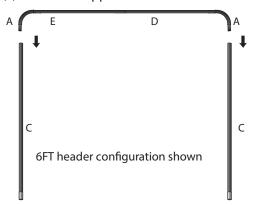

### **Display Set-Up**

Step 1

Take out all parts and place them on a clean surface. Slide Clamp (B) into place on each end of the table top. Turn knob clockwise to secure.

Step 3

On a clean flat surface, put together the header. The Headers will always use E and D--these are the only poles with holes to accept the buttons on the Corners (A).

### Step 2

Refer to the diagram to determine which poles you will need to use for the Graphic Banner (H).

| Description          | Poles Used                                     |
|----------------------|------------------------------------------------|
| 6' Header Kit        | (2) A / (2 ) B / (2) C / (1) D / (1) E         |
| 6' Short & Tall Wall | (2) A / (2 )B / (2) C / (1) D / (1) E / (2) F  |
| 8' Header Kit        | (2) A / (2 ) B / (2) C / (1) D / (1) E / (1) F |
| 8' Short & Tall Wall | (2) A / (2 ) B / (2) C / (1) D / (1) E / (3) F |