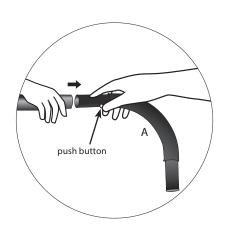

### **Display Set-Up**

Step 1

Take out all parts and place them on a clean surface. Slide Clamp (B) into place on each end of the table top. Turn knob clockwise to secure.

Step 3

On a clean flat surface, put together the header. The Headers will always use E and D--these are the only poles with holes to accept the buttons on the Corners (A).